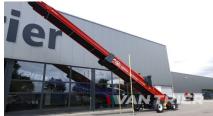

# Miedema ML1370F Store loader

€42.975

Van Trier B.V. Lorentzweg 2 4691 SR Tholen Nederland

Telefoon: (+31) 166 600 100 WhatsApp: (+31) 166 600 100

Email: info@vantrier.nl

### **Description**

Discover the efficiency of this Miedema ML1370F Store loader manufactured in 2025, a robust solution designed to streamline material handling across various sectors. With a length of 13m and a belt width of 70cm, this store loader boasts a capacity of 90TPH. Perfect for efficiently transporting crops like potatoes, onions, and carrots in the agricultural sector, as well as storing or transporting materials such as coal and ores in industrial settings. Featuring versatile swivel and drive modes, this store loader offers ease of operation and durability, ensuring reliable performance in every application. Elevate your material handling processes today with the Miedema ML1370F Store loader.