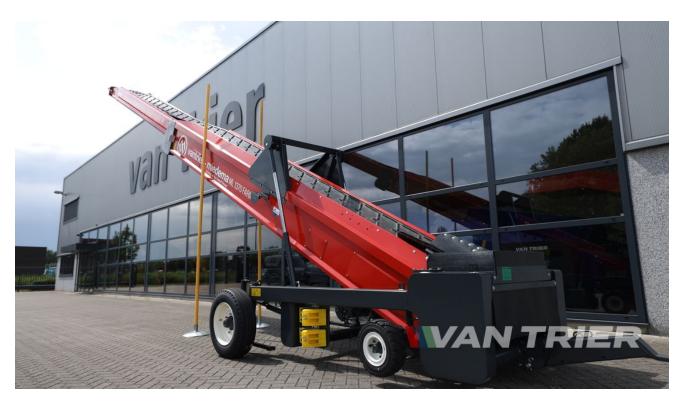

# Miedema ML1370F Store loader

€42.975

Van Trier B.V. Lorentzweg 2 4691 SR Tholen Nederland

Telefoon: (+31) 166 600 100 WhatsApp: (+31) 166 600 100

Email: info@vantrier.nl

### **Description**

Discover the efficiency of this Miedema ML1370F Store loader manufactured in 2025, a robust solution designed to streamline material handling across various sectors. With a length of 13m and a belt width of 70cm, this store loader boasts a capacity of 90TPH. Perfect for efficiently transporting crops like potatoes, onions, and carrots in the agricultural sector, as well as storing or transporting materials such as coal and ores in industrial settings. Featuring versatile swivel and drive modes, this store loader offers ease of operation and durability, ensuring reliable performance in every application. Elevate your material handling processes today with the Miedema ML1370F Store loader.