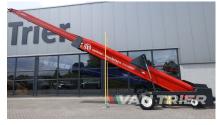

# Miedema ML1370F Store loader

€42.975

Van Trier B.V. Lorentzweg 2 4691 SR Tholen Nederland

Telefoon: (+31) 166 600 100 WhatsApp: (+31) 166 600 100

Email: info@vantrier.nl

### **Description**

Discover the efficiency of this Miedema ML1370F Store loader manufactured in 2025, a robust solution designed to streamline material handling across various sectors. With a length of 13m and a belt width of 70cm, this store loader boasts a capacity of 90TPH. Perfect for efficiently transporting crops like potatoes, onions, and carrots in the agricultural sector, as well as storing or transporting materials such as coal and ores in industrial settings. Featuring versatile swivel and drive modes, this store loader offers ease of operation and durability, ensuring reliable performance in every application. Elevate your material handling processes today with the Miedema ML1370F Store loader.