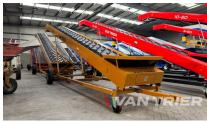

#### **Description**

Introducing the Van Trier 9-80 Conveyor belt, designed to revolutionize material handling in various industries. With a length of 9m and a belt width of 80cm, this conveyor belt offers a capacity of 120TPH, ideal for transporting bulk products like potatoes, grain, cocoa beans, and more. Featuring Hydraulic with handpump height adjustment for versatility and robust construction, it ensures durability even in heavy-duty applications. With an impressive output height of 4.05m, this conveyor belt is the go-to choice for industries including agribulk, transshipment, agriculture, and recycling. Upgrade your material handling operations today with the Van Trier 9-80 Conveyor belt.