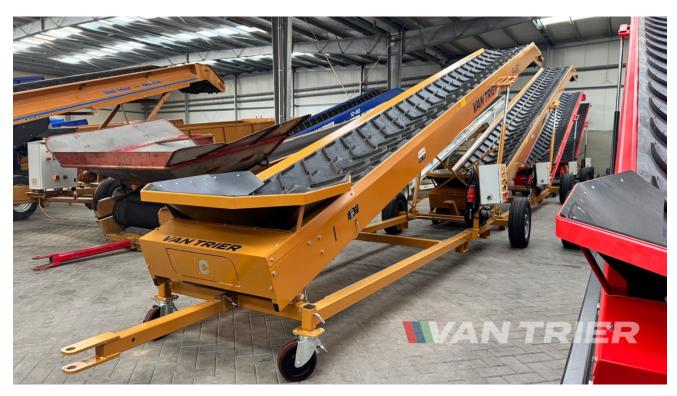

# Van Trier 9-80 Conveyor belt

€15.985

Van Trier B.V. Lorentzweg 2 4691 SR Tholen Nederland

Telefoon: (+31) 166 600 100 WhatsApp: (+31) 166 600 100

Email: info@vantrier.nl

#### **Description**

Introducing the Van Trier 9-80 Conveyor belt, designed to revolutionize material handling in various industries. With a length of 9m and a belt width of 80cm, this conveyor belt offers a capacity of 120TPH, ideal for transporting bulk products like potatoes, grain, cocoa beans, and more. Featuring Hydraulic with handpump height adjustment for versatility and robust construction, it ensures durability even in heavy-duty applications. With an impressive output height of 4.05m, this conveyor belt is the go-to choice for industries including agribulk, transshipment, agriculture, and recycling. Upgrade your material handling operations today with the Van Trier 9-80 Conveyor belt.