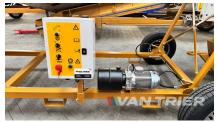

### **Specifications**

| Make                     | Van Trier               |
|--------------------------|-------------------------|
| Condition                | New                     |
| Type of belt             | Chevron                 |
| Plug                     | 32A-5P                  |
| Height adjustment output | Hydraulic with handpump |