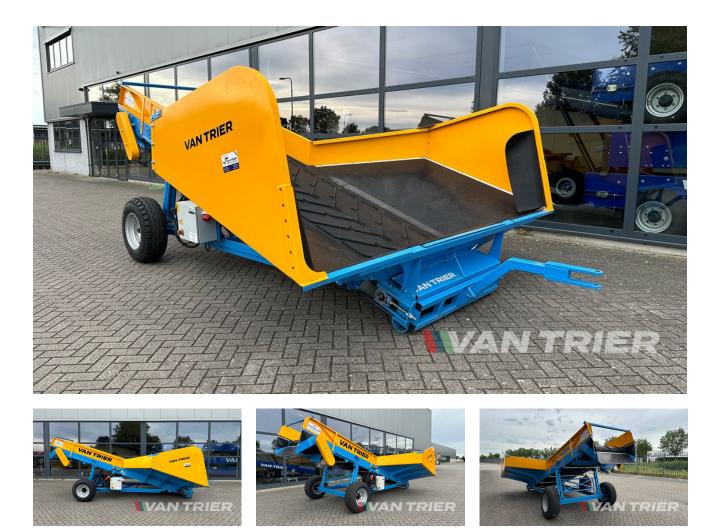

# Van Trier V45120 Dosing bunker

Van Trier B.V. Lorentzweg 2 4691 SR Tholen Nederland

Telefoon: (+31) 166 600 100 WhatsApp: (+31) 166 600 100 Email: info@vantrier.nl

### Description

Elevate your bulk material handling with the Van Trier V45120 Dosing bunker, a heavy-duty receiving hopper designed to optimize efficiency across diverse industries. Engineered with robust construction, it can reliably handle various bulk products, making it a valuable asset for transshipment, recycling, and agribulk terminals such as grain storage facilities. From grain, coffee beans, cocoa beans, wood pellets, sand, gravel, to soil, this hopper accommodates a wide range of materials, essential for processing and storage systems. Tailored for truck unloading, the Van Trier V45120 Dosing bunker also supports material transfer via wheel loaders or cranes. With a floor length of 4,5m and a width of 120cm, it boasts a substantial capacity of approximately 70TPH. Equipped with a cross conveyor at the end, it offers flexible material discharge to the left or right, seamlessly integrating with conveyor or shiploader systems. Revolutionize your material handling operations with the Van Trier V45120 Dosing bunker today!