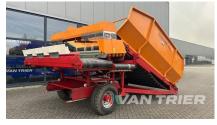

# Miedema SB851 Receiving hopper

€24.950

Van Trier B.V. Lorentzweg 2 4691 SR Tholen Nederland

Telefoon: (+31) 166 600 100 WhatsApp: (+31) 166 600 100

Email: info@vantrier.nl

### **Description**

The Miedema SB851 Receiving hopper is a reliable and versatile solution for bulk handling needs. Constructed in 1997, this Used receiving hopper offers a wide floor width of 240cm and a generous floor length of 4m. It is equipped with 6 Smooth rollers to handle agricultural materials with high precision. Designed to make the transfer of materials from low supply points seamless, it works well with conveyor belts, dual belts, or storage loaders, adapting to various operational requirements. The Miedema SB851 Receiving hopper simplifies the entire bulk handling process. Products from the field are unloaded into the hopper and processed through a soil separating module, ensuring they are thoroughly cleaned and minimizing waste. Ideal for a variety of industries and applications, the Miedema SB851 Receiving hopper delivers consistent reliability, efficiency, and precision in every operation. Enhance your operations today with the reliable and efficient Miedema SB851 Receiving hopper receiving hopper.