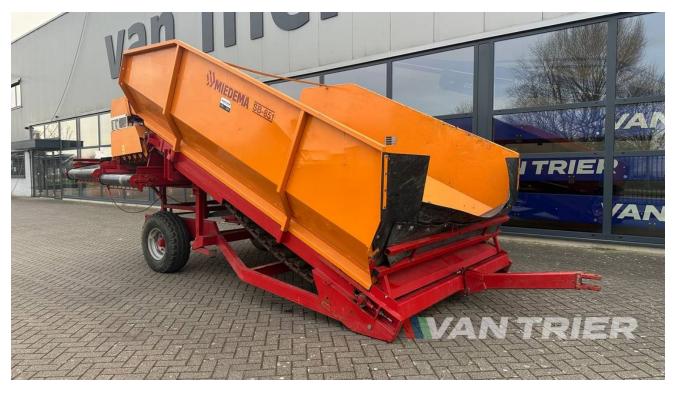

# Miedema SB851 Receiving hopper

€24.950

Van Trier B.V. Lorentzweg 2 4691 SR Tholen Nederland

Telefoon: (+31) 166 600 100 WhatsApp: (+31) 166 600 100

Email: info@vantrier.nl

### **Description**

The Miedema SB851 Receiving hopper is a reliable and versatile solution for bulk handling needs. Constructed in 1997, this Used receiving hopper offers a wide floor width of 240cm and a generous floor length of 4m. It is equipped with 6 Smooth rollers to handle agricultural materials with high precision. Designed to make the transfer of materials from low supply points seamless, it works well with conveyor belts, dual belts, or storage loaders, adapting to various operational requirements. The Miedema SB851 Receiving hopper simplifies the entire bulk handling process. Products from the field are unloaded into the hopper and processed through a soil separating module, ensuring they are thoroughly cleaned and minimizing waste. Ideal for a variety of industries and applications, the Miedema SB851 Receiving hopper delivers consistent reliability, efficiency, and precision in every operation. Enhance your operations today with the reliable and efficient Miedema SB851 Receiving hopper receiving hopper.