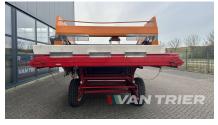

# Miedema SB851 Receiving hopper

€24.950

Van Trier B.V. Lorentzweg 2 4691 SR Tholen Nederland

Telefoon: (+31) 166 600 100 WhatsApp: (+31) 166 600 100

Email: info@vantrier.nl

### **Description**

The Miedema SB851 Receiving hopper is a reliable and versatile solution for bulk handling needs. Constructed in 1997, this Used receiving hopper offers a wide floor width of 240cm and a generous floor length of 4m. It is equipped with 6 Smooth rollers to handle agricultural materials with high precision. Designed to make the transfer of materials from low supply points seamless, it works well with conveyor belts, dual belts, or storage loaders, adapting to various operational requirements. The Miedema SB851 Receiving hopper simplifies the entire bulk handling process. Products from the field are unloaded into the hopper and processed through a soil separating module, ensuring they are thoroughly cleaned and minimizing waste. Ideal for a variety of industries and applications, the Miedema SB851 Receiving hopper delivers consistent reliability, efficiency, and precision in every operation. Enhance your operations today with the reliable and efficient Miedema SB851 Receiving hopper receiving hopper.