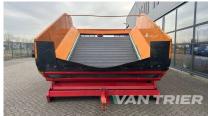

# Miedema SB851 Receiving hopper

€24.950

Van Trier B.V. Lorentzweg 2 4691 SR Tholen Nederland

Telefoon: (+31) 166 600 100 WhatsApp: (+31) 166 600 100

Email: info@vantrier.nl

### **Description**

The Miedema SB851 Receiving hopper is a reliable and versatile solution for bulk handling needs. Constructed in 1997, this Used receiving hopper offers a wide floor width of 240cm and a generous floor length of 4m. It is equipped with 6 Smooth rollers to handle agricultural materials with high precision. Designed to make the transfer of materials from low supply points seamless, it works well with conveyor belts, dual belts, or storage loaders, adapting to various operational requirements. The Miedema SB851 Receiving hopper simplifies the entire bulk handling process. Products from the field are unloaded into the hopper and processed through a soil separating module, ensuring they are thoroughly cleaned and minimizing waste. Ideal for a variety of industries and applications, the Miedema SB851 Receiving hopper delivers consistent reliability, efficiency, and precision in every operation. Enhance your operations today with the reliable and efficient Miedema SB851 Receiving hopper receiving hopper.