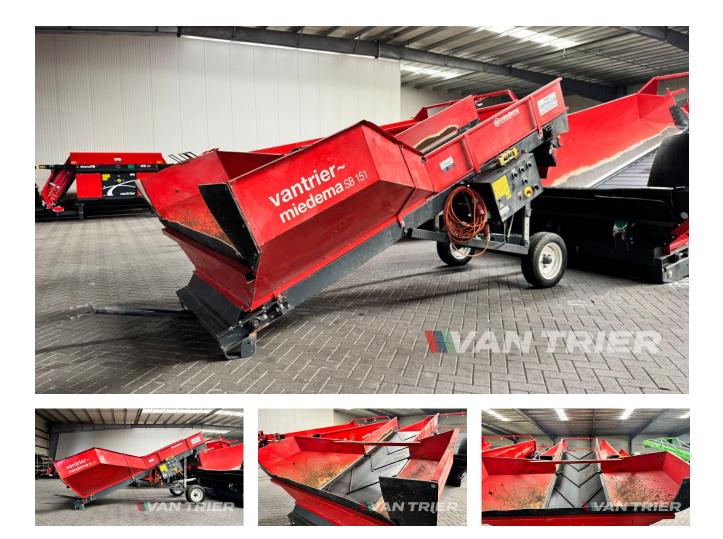

# Miedema SB151 Dosing bunker

Van Trier B.V. Lorentzweg 2 4691 SR Tholen Nederland

Telefoon: (+31) 166 600 100 WhatsApp: (+31) 166 600 100 Email: info@vantrier.nl

#### Description

Discover the efficiency of the Miedema SB151 Dosing bunker, a heavy-duty receiving hopper designed to streamline bulk material intake across diverse industries. Built with robust construction, it accommodates a wide array of bulk products, making it a vital asset for transshipment, recycling, and agribulk terminals such as grain storage facilities. Capable of handling materials like grain, coffee beans, cocoa beans, wood pellets, sand, gravel, and soil, this hopper is essential for processing and storage systems. Tailored for truck unloading, the Miedema SB151 Dosing bunker also facilitates material transfer via wheel loaders or cranes. With a floor length of 4m and a width of 120cm, it offers a substantial capacity of approximately 60TPH. Featuring a cross conveyor at the end, it enables flexible material discharge to the left or right, seamlessly integrating with conveyor or shiploader systems. Maximize your material handling efficiency with the Miedema SB151 Dosing bunker today!