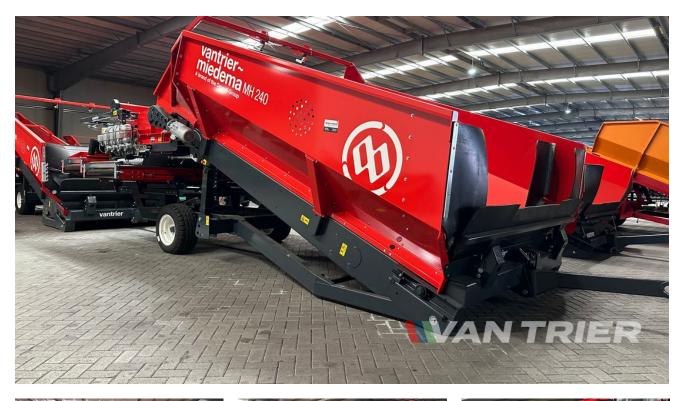

# Miedema MH240-DVB Receiving hopper

€81.597

Van Trier B.V. Lorentzweg 2 4691 SR Tholen Nederland

Telefoon: (+31) 166 600 100 WhatsApp: (+31) 166 600 100

Email: info@vantrier.nl

#### **Description**

The Miedema MH240-DVB Receiving hopper is a reliable and versatile solution for bulk handling needs. Constructed in 2025, this Used receiving hopper offers a wide floor width of 240cm and a generous floor length of 5.5m. It is equipped with 8 Steel spiral rollers to handle agricultural materials with high precision. Designed to make the transfer of materials from low supply points seamless, it works well with conveyor belts, dual belts, or storage loaders, adapting to various operational requirements. The Miedema MH240-DVB Receiving hopper simplifies the entire bulk handling process. Products from the field are unloaded into the hopper and processed through a soil separating module, ensuring they are thoroughly cleaned and minimizing waste. Ideal for a variety of industries and applications, the Miedema MH240-DVB Receiving hopper delivers consistent reliability, efficiency, and precision in every operation. Enhance your operations today with the reliable and efficient Miedema MH240-DVB Receiving hopper receiving hopper.