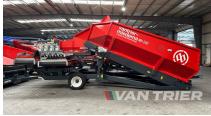

# Miedema MH240-DVB Receiving hopper

€81.597

Van Trier B.V. Lorentzweg 2 4691 SR Tholen Nederland

Telefoon: (+31) 166 600 100 WhatsApp: (+31) 166 600 100

Email: info@vantrier.nl

#### **Description**

The Miedema MH240-DVB Receiving hopper is a reliable and versatile solution for bulk handling needs. Constructed in 2025, this Used receiving hopper offers a wide floor width of 240cm and a generous floor length of 5.5m. It is equipped with 8 Steel spiral rollers to handle agricultural materials with high precision. Designed to make the transfer of materials from low supply points seamless, it works well with conveyor belts, dual belts, or storage loaders, adapting to various operational requirements. The Miedema MH240-DVB Receiving hopper simplifies the entire bulk handling process. Products from the field are unloaded into the hopper and processed through a soil separating module, ensuring they are thoroughly cleaned and minimizing waste. Ideal for a variety of industries and applications, the Miedema MH240-DVB Receiving hopper delivers consistent reliability, efficiency, and precision in every operation. Enhance your operations today with the reliable and efficient Miedema MH240-DVB Receiving hopper receiving hopper.