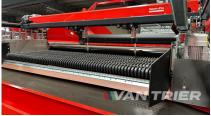

#### **Description**

The Miedema MH240-DVB Receiving hopper is a reliable and versatile solution for bulk handling needs. Constructed in 2025, this Used receiving hopper offers a wide floor width of 240cm and a generous floor length of 5.5m. It is equipped with 8 Steel spiral rollers to handle agricultural materials with high precision. Designed to make the transfer of materials from low supply points seamless, it works well with conveyor belts, dual belts, or storage loaders, adapting to various operational requirements. The Miedema MH240-DVB Receiving hopper simplifies the entire bulk handling process. Products from the field are unloaded into the hopper and processed through a soil separating module, ensuring they are thoroughly cleaned and minimizing waste. Ideal for a variety of industries and applications, the Miedema MH240-DVB Receiving hopper delivers consistent reliability, efficiency, and precision in every operation. Enhance your operations today with the reliable and efficient Miedema MH240-DVB Receiving hopper receiving hopper.

### **Specifications**

| Make            | Miedema              |
|-----------------|----------------------|
| Condition       | Used                 |
| Type of rollers | Steel spiral rollers |