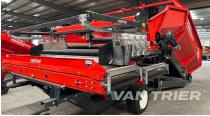

# Miedema MH240-DVB Receiving hopper

€81.597

Van Trier B.V. Lorentzweg 2 4691 SR Tholen Nederland

Telefoon: (+31) 166 600 100 WhatsApp: (+31) 166 600 100

Email: info@vantrier.nl

#### **Description**

The Miedema MH240-DVB Receiving hopper is a reliable and versatile solution for bulk handling needs. Constructed in 2025, this Used receiving hopper offers a wide floor width of 240cm and a generous floor length of 5.5m. It is equipped with 8 Steel spiral rollers to handle agricultural materials with high precision. Designed to make the transfer of materials from low supply points seamless, it works well with conveyor belts, dual belts, or storage loaders, adapting to various operational requirements. The Miedema MH240-DVB Receiving hopper simplifies the entire bulk handling process. Products from the field are unloaded into the hopper and processed through a soil separating module, ensuring they are thoroughly cleaned and minimizing waste. Ideal for a variety of industries and applications, the Miedema MH240-DVB Receiving hopper delivers consistent reliability, efficiency, and precision in every operation. Enhance your operations today with the reliable and efficient Miedema MH240-DVB Receiving hopper receiving hopper.