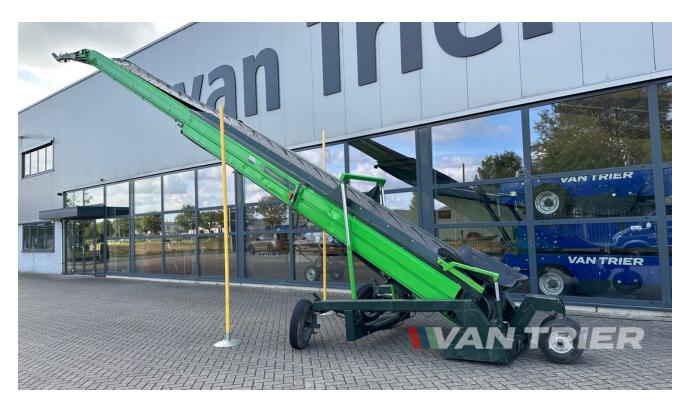

## Miedema LBV120-70 Store loader

€23.850

Van Trier B.V. Lorentzweg 2 4691 SR Tholen Nederland

Telefoon: (+31) 166 600 100 WhatsApp: (+31) 166 600 100

Email: info@vantrier.nl

## **Description**

Discover the efficiency of this Miedema LBV120-70 Store loader manufactured in 2004, a robust solution designed to streamline material handling across various sectors. With a length of 12m and a belt width of 70cm, this store loader boasts a capacity of 75TPH. Perfect for efficiently transporting crops like potatoes, onions, and carrots in the agricultural sector, as well as storing or transporting materials such as coal and ores in industrial settings. Featuring versatile swivel and drive modes, this store loader offers ease of operation and durability, ensuring reliable performance in every application. Elevate your material handling processes today with the Miedema LBV120-70 Store loader.