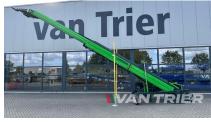

## Miedema LBV120-70 Store loader

€23.850

Van Trier B.V. Lorentzweg 2 4691 SR Tholen Nederland

Telefoon: (+31) 166 600 100 WhatsApp: (+31) 166 600 100

Email: info@vantrier.nl

## **Description**

Discover the efficiency of this Miedema LBV120-70 Store loader manufactured in 2004, a robust solution designed to streamline material handling across various sectors. With a length of 12m and a belt width of 70cm, this store loader boasts a capacity of 75TPH. Perfect for efficiently transporting crops like potatoes, onions, and carrots in the agricultural sector, as well as storing or transporting materials such as coal and ores in industrial settings. Featuring versatile swivel and drive modes, this store loader offers ease of operation and durability, ensuring reliable performance in every application. Elevate your material handling processes today with the Miedema LBV120-70 Store loader.