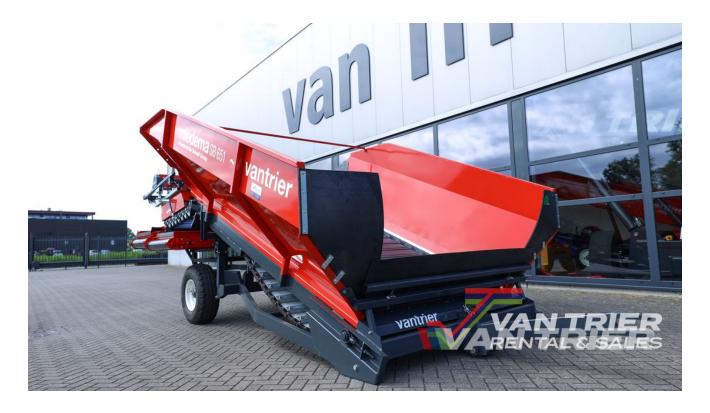

# Miedema SB651 Receiving hopper

Van Trier B.V. Lorentzweg 2 4691 SR Tholen Nederland

Telefoon: (+31) 166 600 100 WhatsApp: (+31) 166 600 100 Email: info@vantrier.nl

#### Description

The Miedema SB651 Receiving hopper is a cutting-edge solution designed for efficient bulk handling operations. Manufactured in 2025 and meticulously maintained, this New receiving hopper features a spacious floor width of 200cm and floor length of 3.5m. Outfitted with 8 Steel spiral rollers, it is optimized to handle a variety of agricultural materials with precision. Built to streamline the transfer of materials from low supply points, it integrates seamlessly with conveyor belts, dual belts, or storage loaders, offering versatile operational flexibility. From initial unloading to final processing, the Miedema SB651 Receiving hopper enhances the bulk handling process. Products from the field are efficiently fed into the hopper, processed through a soil separating module to ensure thorough cleaning, thus maximizing efficiency and reducing waste. Perfect for diverse industries and applications, the Miedema SB651 Receiving hopper ensures reliability, efficiency, and precision in every task. Upgrade your operations today with the advanced and high-performing Miedema SB651 Receiving hopper.