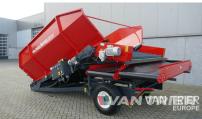

# Miedema SB651 Receiving hopper

Van Trier B.V. Lorentzweg 2 4691 SR Tholen Nederland

Telefoon: (+31) 166 600 100 WhatsApp: (+31) 166 600 100 Email: info@vantrier.nl

### Description

Discover the high-performance Miedema SB651 Receiving hopper, tailored for efficient bulk handling operations. Built in 2025 and maintained to perfection, this New receiving hopper features an expansive floor width of 200cm and floor length of 3.5m. With 6 Steel spiral rollers, it expertly handles various agricultural materials with precision. Engineered for seamless material transfer from low supply points, it is compatible with conveyor belts, dual belts, or storage loaders, providing adaptable operational flexibility. The Miedema SB651 Receiving hopper enhances the bulk handling process from start to finish. Materials from the field are efficiently fed into the hopper, processed through a soil separating module to ensure comprehensive cleaning, thereby optimizing efficiency and minimizing waste. Suitable for a wide array of industries and applications, the Miedema SB651 Receiving hopper offers unmatched reliability, efficiency, and precision in every operation. Elevate your operations today with the high-performance Miedema SB651 Receiving hopper.