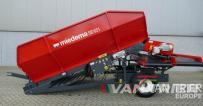

# Miedema SB651 Receiving hopper

Van Trier B.V. Lorentzweg 2 4691 SR Tholen Nederland

Telefoon: (+31) 166 600 100 WhatsApp: (+31) 166 600 100 Email: info@vantrier.nl

### Description

Discover the high-performance Miedema SB651 Receiving hopper, tailored for efficient bulk handling operations. Built in 2025 and maintained to perfection, this New receiving hopper features an expansive floor width of 200cm and floor length of 3.5m. With 6 Steel spiral rollers, it expertly handles various agricultural materials with precision. Engineered for seamless material transfer from low supply points, it is compatible with conveyor belts, dual belts, or storage loaders, providing adaptable operational flexibility. The Miedema SB651 Receiving hopper enhances the bulk handling process from start to finish. Materials from the field are efficiently fed into the hopper, processed through a soil separating module to ensure comprehensive cleaning, thereby optimizing efficiency and minimizing waste. Suitable for a wide array of industries and applications, the Miedema SB651 Receiving hopper offers unmatched reliability, efficiency, and precision in every operation. Elevate your operations today with the high-performance Miedema SB651 Receiving hopper.