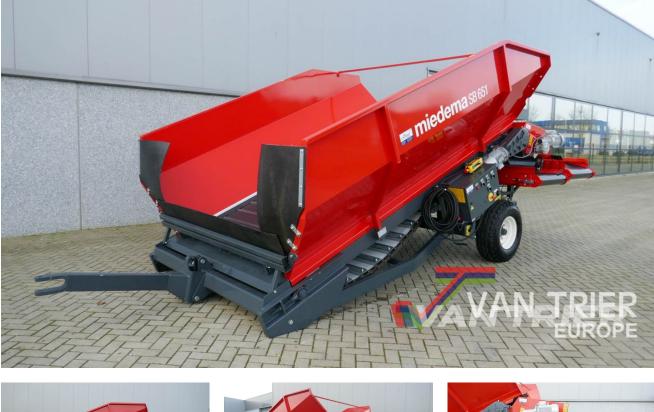

# Miedema SB651 Receiving hopper

Van Trier B.V. Lorentzweg 2 4691 SR Tholen Nederland

Telefoon: (+31) 166 600 100 WhatsApp: (+31) 166 600 100 Email: info@vantrier.nl

### Description

Discover the high-performance Miedema SB651 Receiving hopper, tailored for efficient bulk handling operations. Built in 2025 and maintained to perfection, this New receiving hopper features an expansive floor width of 200cm and floor length of 3.5m. With 6 Steel spiral rollers, it expertly handles various agricultural materials with precision. Engineered for seamless material transfer from low supply points, it is compatible with conveyor belts, dual belts, or storage loaders, providing adaptable operational flexibility. The Miedema SB651 Receiving hopper enhances the bulk handling process from start to finish. Materials from the field are efficiently fed into the hopper, processed through a soil separating module to ensure comprehensive cleaning, thereby optimizing efficiency and minimizing waste. Suitable for a wide array of industries and applications, the Miedema SB651 Receiving hopper offers unmatched reliability, efficiency, and precision in every operation. Elevate your operations today with the high-performance Miedema SB651 Receiving hopper.