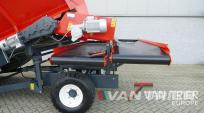

# Miedema SB651 Receiving hopper

Van Trier B.V. Lorentzweg 2 4691 SR Tholen Nederland

Telefoon: (+31) 166 600 100 WhatsApp: (+31) 166 600 100 Email: info@vantrier.nl

### Description

Discover the high-performance Miedema SB651 Receiving hopper, tailored for efficient bulk handling operations. Built in 2025 and maintained to perfection, this New receiving hopper features an expansive floor width of 200cm and floor length of 3.5m. With 6 Steel spiral rollers, it expertly handles various agricultural materials with precision. Engineered for seamless material transfer from low supply points, it is compatible with conveyor belts, dual belts, or storage loaders, providing adaptable operational flexibility. The Miedema SB651 Receiving hopper enhances the bulk handling process from start to finish. Materials from the field are efficiently fed into the hopper, processed through a soil separating module to ensure comprehensive cleaning, thereby optimizing efficiency and minimizing waste. Suitable for a wide array of industries and applications, the Miedema SB651 Receiving hopper offers unmatched reliability, efficiency, and precision in every operation. Elevate your operations today with the high-performance Miedema SB651 Receiving hopper.