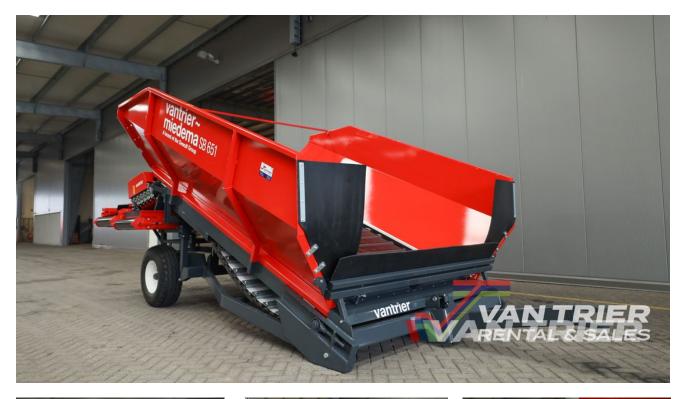

# Miedema SB651 Receiving hopper

€39.950

Van Trier B.V. Lorentzweg 2 4691 SR Tholen Nederland

Telefoon: (+31) 166 600 100 WhatsApp: (+31) 166 600 100

Email: info@vantrier.nl

#### **Description**

The Miedema SB651 Receiving hopper is a cutting-edge solution designed for efficient bulk handling operations. Manufactured in 2025 and meticulously maintained, this New receiving hopper features a spacious floor width of 200cm and floor length of 3.5m. Outfitted with 6 Smooth rollers, it is optimized to handle a variety of agricultural materials with precision. Built to streamline the transfer of materials from low supply points, it integrates seamlessly with conveyor belts, dual belts, or storage loaders, offering versatile operational flexibility. From initial unloading to final processing, the Miedema SB651 Receiving hopper enhances the bulk handling process. Products from the field are efficiently fed into the hopper, processed through a soil separating module to ensure thorough cleaning, thus maximizing efficiency and reducing waste. Perfect for diverse industries and applications, the Miedema SB651 Receiving hopper ensures reliability, efficiency, and precision in every task. Upgrade your operations today with the advanced and highperforming Miedema SB651 Receiving hopper.