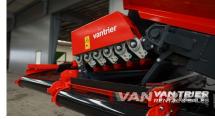

#### **Description**

The Miedema SB651 Receiving hopper is a cutting-edge solution designed for efficient bulk handling operations. Manufactured in 2025 and meticulously maintained, this New receiving hopper features a spacious floor width of 200cm and floor length of 3.5m. Outfitted with 6 Smooth rollers, it is optimized to handle a variety of agricultural materials with precision. Built to streamline the transfer of materials from low supply points, it integrates seamlessly with conveyor belts, dual belts, or storage loaders, offering versatile operational flexibility. From initial unloading to final processing, the Miedema SB651 Receiving hopper enhances the bulk handling process. Products from the field are efficiently fed into the hopper, processed through a soil separating module to ensure thorough cleaning, thus maximizing efficiency and reducing waste. Perfect for diverse industries and applications, the Miedema SB651 Receiving hopper ensures reliability, efficiency, and precision in every task. Upgrade your operations today with the advanced and highperforming Miedema SB651 Receiving hopper.

#### **Specifications**

| Make                     | Miedema        |
|--------------------------|----------------|
| Condition                | New            |
| Type of rollers          | Smooth rollers |
| Capacity Control Sensors | Yes            |