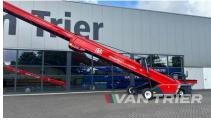

# Miedema ML1680 Premium Store loader

€73.224

Van Trier B.V. Lorentzweg 2 4691 SR Tholen Nederland

Telefoon: (+31) 166 600 100 WhatsApp: (+31) 166 600 100

Email: info@vantrier.nl

### **Description**

Discover the efficiency of this Miedema ML1680 Premium Store loader manufactured in 2025, a robust solution designed to streamline material handling across various sectors. With a length of 16m and a belt width of 80cm, this store loader boasts a capacity of 100TPH. Perfect for efficiently transporting crops like potatoes, onions, and carrots in the agricultural sector, as well as storing or transporting materials such as coal and ores in industrial settings. Featuring versatile swivel and drive modes, this store loader offers ease of operation and durability, ensuring reliable performance in every application. Elevate your material handling processes today with the Miedema ML1680 Premium Store loader.