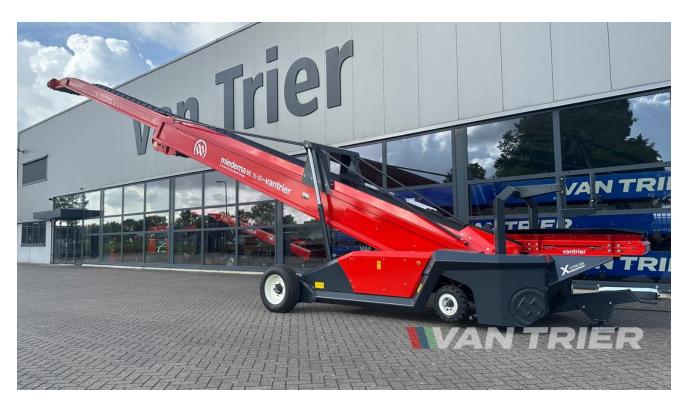

# Miedema ML1680 Premium Store loader

€73.224

Van Trier B.V. Lorentzweg 2 4691 SR Tholen Nederland

Telefoon: (+31) 166 600 100 WhatsApp: (+31) 166 600 100

Email: info@vantrier.nl

### **Description**

Discover the efficiency of this Miedema ML1680 Premium Store loader manufactured in 2025, a robust solution designed to streamline material handling across various sectors. With a length of 16m and a belt width of 80cm, this store loader boasts a capacity of 100TPH. Perfect for efficiently transporting crops like potatoes, onions, and carrots in the agricultural sector, as well as storing or transporting materials such as coal and ores in industrial settings. Featuring versatile swivel and drive modes, this store loader offers ease of operation and durability, ensuring reliable performance in every application. Elevate your material handling processes today with the Miedema ML1680 Premium Store loader.