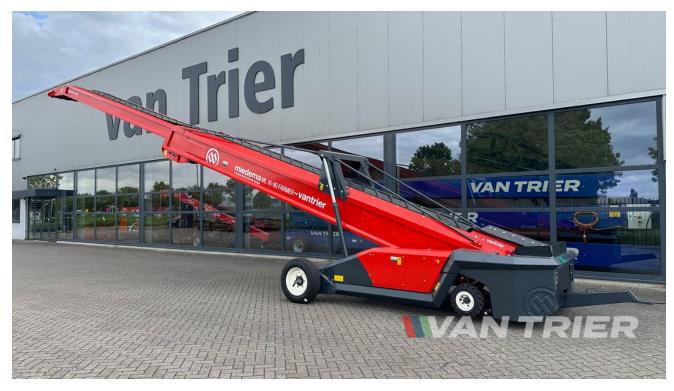

# Miedema ML1680 Farmer Store loader

€56.256

Van Trier B.V. Lorentzweg 2 4691 SR Tholen Nederland

Telefoon: (+31) 166 600 100 WhatsApp: (+31) 166 600 100

Email: info@vantrier.nl

### **Description**

Unlock the potential of the Miedema ML1680 Farmer Store loader, built in 2025, a durable solution designed to optimize material handling operations. Featuring a length of 16m and a belt width of 80cm, this store loader offers a robust capacity of 100TPH, catering to the needs of various industries. From transporting crops such as potatoes, onions, and carrots in agriculture to handling industrial materials like coal and ores, this versatile store loader ensures efficient operations with its flexible swivel and drive modes.