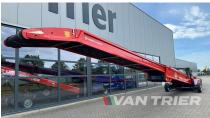

# Miedema ML1680 Farmer Store loader

€56.256

Van Trier B.V. Lorentzweg 2 4691 SR Tholen Nederland

Telefoon: (+31) 166 600 100 WhatsApp: (+31) 166 600 100

Email: info@vantrier.nl

### **Description**

Unlock the potential of the Miedema ML1680 Farmer Store loader, built in 2025, a durable solution designed to optimize material handling operations. Featuring a length of 16m and a belt width of 80cm, this store loader offers a robust capacity of 100TPH, catering to the needs of various industries. From transporting crops such as potatoes, onions, and carrots in agriculture to handling industrial materials like coal and ores, this versatile store loader ensures efficient operations with its flexible swivel and drive modes.