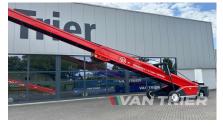

# Miedema ML1680 Farmer Store loader

€56.256

Van Trier B.V. Lorentzweg 2 4691 SR Tholen Nederland

Telefoon: (+31) 166 600 100 WhatsApp: (+31) 166 600 100

Email: info@vantrier.nl

### **Description**

Unlock the potential of the Miedema ML1680 Farmer Store loader, built in 2025, a durable solution designed to optimize material handling operations. Featuring a length of 16m and a belt width of 80cm, this store loader offers a robust capacity of 100TPH, catering to the needs of various industries. From transporting crops such as potatoes, onions, and carrots in agriculture to handling industrial materials like coal and ores, this versatile store loader ensures efficient operations with its flexible swivel and drive modes.