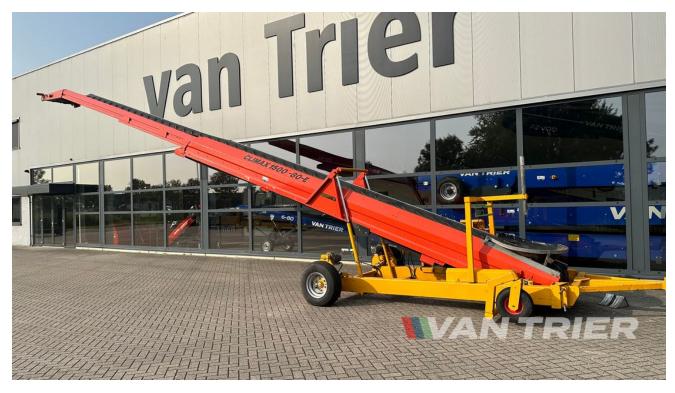

# Climax CTHV 1500 Store loader

€28.750

Van Trier B.V. Lorentzweg 2 4691 SR Tholen Nederland

Telefoon: (+31) 166 600 100 WhatsApp: (+31) 166 600 100

Email: info@vantrier.nl

### **Description**

Discover the efficiency of this Climax CTHV 1500 Store loader manufactured in 1998, a robust solution designed to streamline material handling across various sectors. With a length of 15m and a belt width of 80cm, this store loader boasts a capacity of 100TPH. Perfect for efficiently transporting crops like potatoes, onions, and carrots in the agricultural sector, as well as storing or transporting materials such as coal and ores in industrial settings. Featuring versatile swivel and drive modes, this store loader offers ease of operation and durability, ensuring reliable performance in every application. Elevate your material handling processes today with the Climax CTHV 1500 Store loader.

## **Specifications**

| Make         | Climax   |  |
|--------------|----------|--|
| Condition    | Used     |  |
| Type of belt | Chevron  |  |
| Plug         | 32A-5P   |  |
| Wheel drive  | Electric |  |