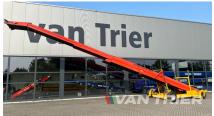

# Climax CTHV 1500 Store loader

€28.750

Van Trier B.V. Lorentzweg 2 4691 SR Tholen Nederland

Telefoon: (+31) 166 600 100 WhatsApp: (+31) 166 600 100

Email: info@vantrier.nl

### **Description**

Discover the efficiency of this Climax CTHV 1500 Store loader manufactured in 1998, a robust solution designed to streamline material handling across various sectors. With a length of 15m and a belt width of 80cm, this store loader boasts a capacity of 100TPH. Perfect for efficiently transporting crops like potatoes, onions, and carrots in the agricultural sector, as well as storing or transporting materials such as coal and ores in industrial settings. Featuring versatile swivel and drive modes, this store loader offers ease of operation and durability, ensuring reliable performance in every application. Elevate your material handling processes today with the Climax CTHV 1500 Store loader.