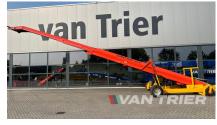

# Climax CTHV 1500 Store loader

€28.750

Van Trier B.V. Lorentzweg 2 4691 SR Tholen Nederland

Telefoon: (+31) 166 600 100 WhatsApp: (+31) 166 600 100

Email: info@vantrier.nl

### **Description**

Discover the efficiency of this Climax CTHV 1500 Store loader manufactured in 1998, a robust solution designed to streamline material handling across various sectors. With a length of 15m and a belt width of 80cm, this store loader boasts a capacity of 100TPH. Perfect for efficiently transporting crops like potatoes, onions, and carrots in the agricultural sector, as well as storing or transporting materials such as coal and ores in industrial settings. Featuring versatile swivel and drive modes, this store loader offers ease of operation and durability, ensuring reliable performance in every application. Elevate your material handling processes today with the Climax CTHV 1500 Store loader.