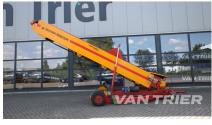

# Bijlsma 800-65-3 R Store loader

€24.500

Van Trier B.V. Lorentzweg 2 4691 SR Tholen Nederland

Telefoon: (+31) 166 600 100 WhatsApp: (+31) 166 600 100

Email: info@vantrier.nl

### **Description**

Discover the efficiency of this Bijlsma 800-65-3 R Store loader manufactured in 2016, a robust solution designed to streamline material handling across various sectors. With a length of 12m and a belt width of 65cm, this store loader boasts a capacity of 75TPH. Perfect for efficiently transporting crops like potatoes, onions, and carrots in the agricultural sector, as well as storing or transporting materials such as coal and ores in industrial settings. Featuring versatile swivel and drive modes, this store loader offers ease of operation and durability, ensuring reliable performance in every application. Elevate your material handling processes today with the Bijlsma 800-65-3 R Store loader.