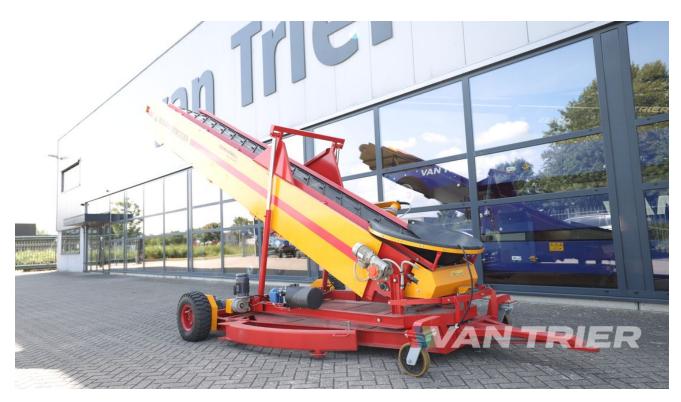

# Bijlsma 800-65-3 R Store loader

€24.500

Van Trier B.V. Lorentzweg 2 4691 SR Tholen Nederland

Telefoon: (+31) 166 600 100 WhatsApp: (+31) 166 600 100

Email: info@vantrier.nl

### **Description**

Discover the efficiency of this Bijlsma 800-65-3 R Store loader manufactured in 2016, a robust solution designed to streamline material handling across various sectors. With a length of 12m and a belt width of 65cm, this store loader boasts a capacity of 75TPH. Perfect for efficiently transporting crops like potatoes, onions, and carrots in the agricultural sector, as well as storing or transporting materials such as coal and ores in industrial settings. Featuring versatile swivel and drive modes, this store loader offers ease of operation and durability, ensuring reliable performance in every application. Elevate your material handling processes today with the Bijlsma 800-65-3 R Store loader.