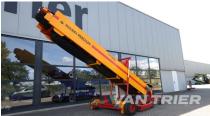

# Bijlsma 800-65-3 R Store loader

€24.500

Van Trier B.V. Lorentzweg 2 4691 SR Tholen Nederland

Telefoon: (+31) 166 600 100 WhatsApp: (+31) 166 600 100

Email: info@vantrier.nl

### **Description**

Discover the efficiency of this Bijlsma 800-65-3 R Store loader manufactured in 2016, a robust solution designed to streamline material handling across various sectors. With a length of 12m and a belt width of 65cm, this store loader boasts a capacity of 75TPH. Perfect for efficiently transporting crops like potatoes, onions, and carrots in the agricultural sector, as well as storing or transporting materials such as coal and ores in industrial settings. Featuring versatile swivel and drive modes, this store loader offers ease of operation and durability, ensuring reliable performance in every application. Elevate your material handling processes today with the Bijlsma 800-65-3 R Store loader.