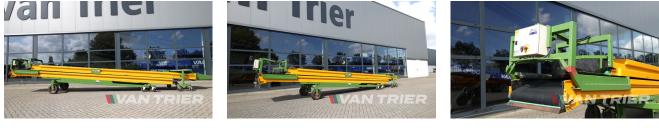

## Description

Discover the versatility of the Cito 2x8 Dual belt conveyor, designed for seamless agricultural material handling. Featuring telescopic conveyor belts measuring 8+8m with a width of 80cm, this conveyor boasts a capacity of {{ ATTRIBUTE\_CAPACITY }}. Its dual-part structure allows for flexible operation around corners or at angles, making it ideal for loading and sorting a variety of crops, including potatoes, onions, carrots, and cocoa beans.