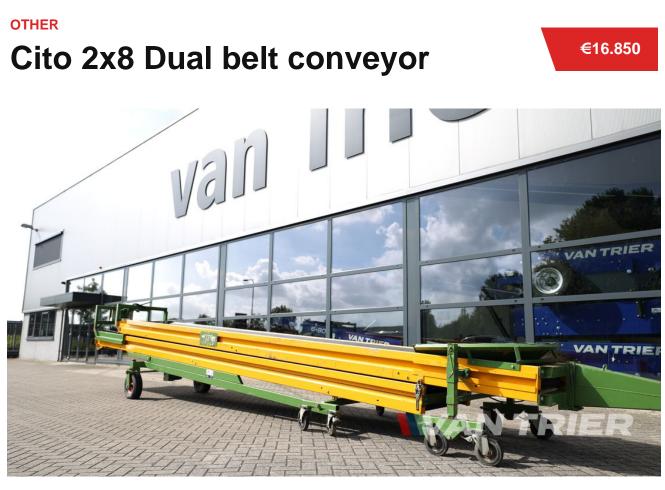

## Description

Discover the versatility of the Cito 2x8 Dual belt conveyor, designed for seamless agricultural material handling. Featuring telescopic conveyor belts measuring 8+8m with a width of 80cm, this conveyor boasts a capacity of {{ ATTRIBUTE\_CAPACITY }}. Its dual-part structure allows for flexible operation around corners or at angles, making it ideal for loading and sorting a variety of crops, including potatoes, onions, carrots, and cocoa beans.