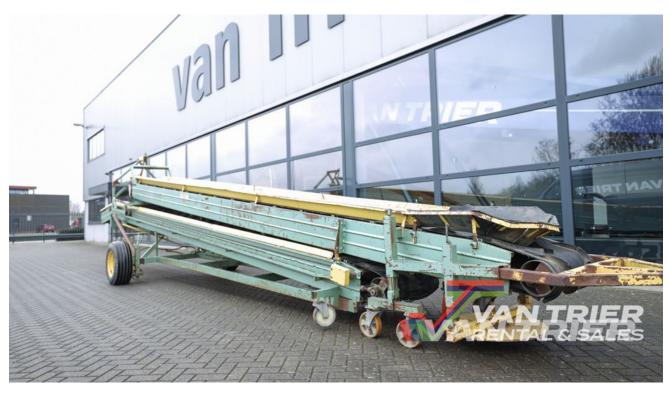

## Cito 8+9 Dual belt conveyor

€13.150

Van Trier B.V. Lorentzweg 2 4691 SR Tholen Nederland

Telefoon: (+31) 166 600 100 WhatsApp: (+31) 166 600 100

Email: info@vantrier.nl

## **Description**

Introducing the Cito 8+9 Dual belt conveyor: a versatile solution for agricultural material handling. With telescopic conveyor belts, each measuring 8+9m and 65cm in width, this conveyor offers a capacity of 70TPH. Its unique design allows for extendable and retractable functionality, comprising two separate parts to facilitate operation at angles or around corners. Ideal for loading agricultural products like potatoes or onions in-store, it can also handle cocoa beans and serves as a sorting belt for crops, efficiently sorting out imperfections like bad potatoes or clods.