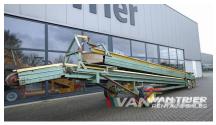

## Cito 8+9 Dual belt conveyor

€13.150

Van Trier B.V. Lorentzweg 2 4691 SR Tholen Nederland

Telefoon: (+31) 166 600 100 WhatsApp: (+31) 166 600 100

Email: info@vantrier.nl

## **Description**

Introducing the Cito 8+9 Dual belt conveyor: a versatile solution for agricultural material handling. With telescopic conveyor belts, each measuring 8+9m and 65cm in width, this conveyor offers a capacity of 70TPH. Its unique design allows for extendable and retractable functionality, comprising two separate parts to facilitate operation at angles or around corners. Ideal for loading agricultural products like potatoes or onions in-store, it can also handle cocoa beans and serves as a sorting belt for crops, efficiently sorting out imperfections like bad potatoes or clods.