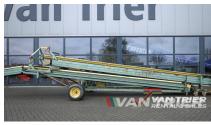

## Cito 8+9 Dual belt conveyor

€13.150

Van Trier B.V. Lorentzweg 2 4691 SR Tholen Nederland

Telefoon: (+31) 166 600 100 WhatsApp: (+31) 166 600 100

Email: info@vantrier.nl

## **Description**

Introducing the Cito 8+9 Dual belt conveyor: a versatile solution for agricultural material handling. With telescopic conveyor belts, each measuring 8+9m and 65cm in width, this conveyor offers a capacity of 70TPH. Its unique design allows for extendable and retractable functionality, comprising two separate parts to facilitate operation at angles or around corners. Ideal for loading agricultural products like potatoes or onions in-store, it can also handle cocoa beans and serves as a sorting belt for crops, efficiently sorting out imperfections like bad potatoes or clods.