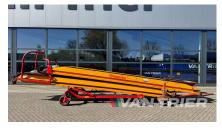

# Miedema TAT12070 Dual belt conveyor

€8.750

Van Trier B.V. Lorentzweg 2 4691 SR Tholen Nederland

Telefoon: (+31) 166 600 100 WhatsApp: (+31) 166 600 100

Email: info@vantrier.nl

### **Description**

Discover the versatility of the Miedema TAT12070 Dual belt conveyor, designed for seamless agricultural material handling. Featuring telescopic conveyor belts measuring 12m with a width of 70cm, this conveyor boasts a capacity of {{ ATTRIBUTE\_CAPACITY }}. Its dual-part structure allows for flexible operation around corners or at angles, making it ideal for loading and sorting a variety of crops, including potatoes, onions, carrots, and cocoa beans.