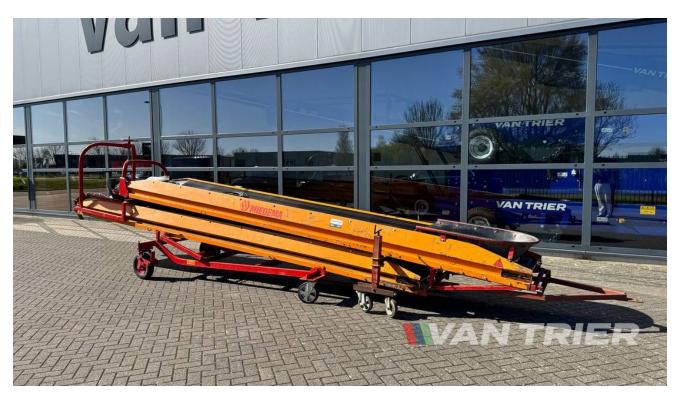

# Miedema TAT12070 Dual belt conveyor

€8.750

Van Trier B.V. Lorentzweg 2 4691 SR Tholen Nederland

Telefoon: (+31) 166 600 100 WhatsApp: (+31) 166 600 100

Email: info@vantrier.nl

### **Description**

Discover the versatility of the Miedema TAT12070 Dual belt conveyor, designed for seamless agricultural material handling. Featuring telescopic conveyor belts measuring 12m with a width of 70cm, this conveyor boasts a capacity of {{ ATTRIBUTE\_CAPACITY }}. Its dual-part structure allows for flexible operation around corners or at angles, making it ideal for loading and sorting a variety of crops, including potatoes, onions, carrots, and cocoa beans.

## **Specifications**

| Make                     | Miedema                 |
|--------------------------|-------------------------|
| Condition                | Used                    |
| Plug                     | 32A-5P                  |
| Height adjustment input  | Manual with jack        |
| Height adjustment output | Hydraulic with handpump |
| Length adjustment        | Manually                |