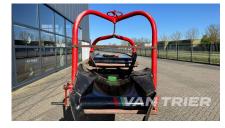

# Miedema TAT12070 Dual belt conveyor

€8.750

Van Trier B.V. Lorentzweg 2 4691 SR Tholen Nederland

Telefoon: (+31) 166 600 100 WhatsApp: (+31) 166 600 100

Email: info@vantrier.nl

### **Description**

Discover the versatility of the Miedema TAT12070 Dual belt conveyor, designed for seamless agricultural material handling. Featuring telescopic conveyor belts measuring 12m with a width of 70cm, this conveyor boasts a capacity of {{ ATTRIBUTE\_CAPACITY }}. Its dual-part structure allows for flexible operation around corners or at angles, making it ideal for loading and sorting a variety of crops, including potatoes, onions, carrots, and cocoa beans.