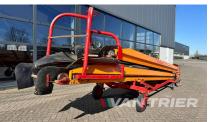

# Miedema TAT12070 Dual belt conveyor

€8.750

Van Trier B.V. Lorentzweg 2 4691 SR Tholen Nederland

Telefoon: (+31) 166 600 100 WhatsApp: (+31) 166 600 100

Email: info@vantrier.nl

### **Description**

Discover the versatility of the Miedema TAT12070 Dual belt conveyor, designed for seamless agricultural material handling. Featuring telescopic conveyor belts measuring 12m with a width of 70cm, this conveyor boasts a capacity of {{ ATTRIBUTE\_CAPACITY }}. Its dual-part structure allows for flexible operation around corners or at angles, making it ideal for loading and sorting a variety of crops, including potatoes, onions, carrots, and cocoa beans.