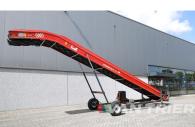

# Miedema ME100 Conveyor belt

Van Trier B.V. Lorentzweg 2 4691 SR Tholen Nederland

Telefoon: (+31) 166 600 100 WhatsApp: (+31) 166 600 100 Email: info@vantrier.nl

## Description

Introducing the Miedema ME100 Conveyor belt, designed to revolutionize material handling in various industries. With a length of 10m and a belt width of 80cm, this conveyor belt offers a capacity of 125TPH, ideal for transporting bulk products like potatoes, grain, cocoa beans, and more. Featuring Electric-hydraulic height adjustment for versatility and robust construction, it ensures durability even in heavy-duty applications. With an impressive output height of 4.7m, this conveyor belt is the go-to choice for industries including agribulk, transshipment, agriculture, and recycling. Upgrade your material handling operations today with the Miedema ME100 Conveyor belt.