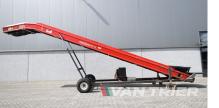

# Miedema ME100 Conveyor belt

Van Trier B.V. Lorentzweg 2 4691 SR Tholen Nederland

Telefoon: (+31) 166 600 100 WhatsApp: (+31) 166 600 100 Email: info@vantrier.nl

## Description

Introducing the Miedema ME100 Conveyor belt, designed to revolutionize material handling in various industries. With a length of 10m and a belt width of 80cm, this conveyor belt offers a capacity of 125TPH, ideal for transporting bulk products like potatoes, grain, cocoa beans, and more. Featuring Electric-hydraulic height adjustment for versatility and robust construction, it ensures durability even in heavy-duty applications. With an impressive output height of 4.7m, this conveyor belt is the go-to choice for industries including agribulk, transshipment, agriculture, and recycling. Upgrade your material handling operations today with the Miedema ME100 Conveyor belt.