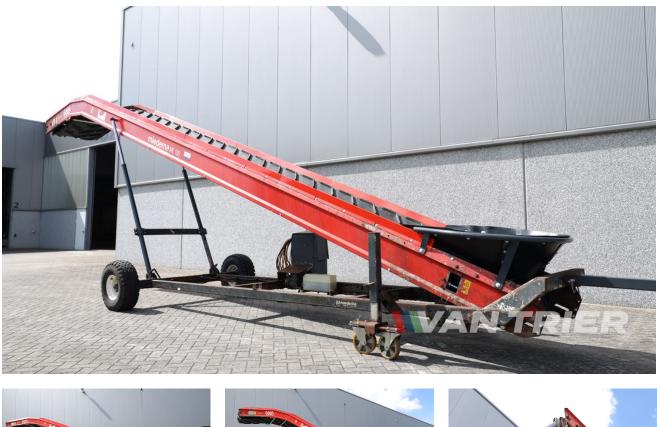

# Miedema ME100 Conveyor belt

Van Trier B.V. Lorentzweg 2 4691 SR Tholen Nederland

Telefoon: (+31) 166 600 100 WhatsApp: (+31) 166 600 100 Email: info@vantrier.nl

## Description

Introducing the Miedema ME100 Conveyor belt, designed to revolutionize material handling in various industries. With a length of 10m and a belt width of 80cm, this conveyor belt offers a capacity of 125TPH, ideal for transporting bulk products like potatoes, grain, cocoa beans, and more. Featuring Electric-hydraulic height adjustment for versatility and robust construction, it ensures durability even in heavy-duty applications. With an impressive output height of 4.7m, this conveyor belt is the go-to choice for industries including agribulk, transshipment, agriculture, and recycling. Upgrade your material handling operations today with the Miedema ME100 Conveyor belt.

### **Specifications**

| Make                     | Miedema            |
|--------------------------|--------------------|
| Condition                | Used               |
| Type of belt             | Chevron            |
| Plug                     | 32A-5P             |
| Height adjustment input  | Manual with bolts  |
| Height adjustment output | Electric-hydraulic |
|                          |                    |