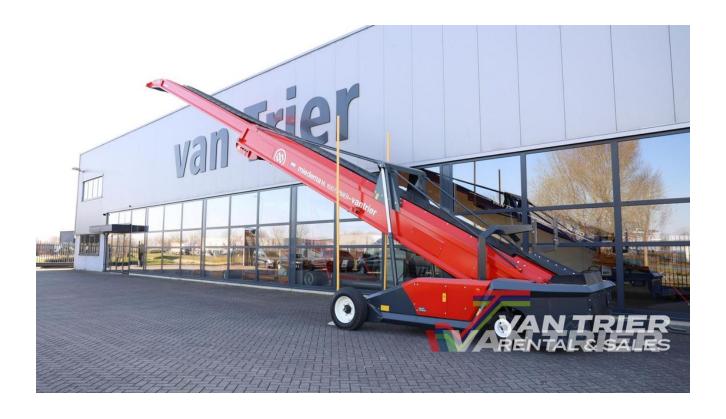

# Miedema ML1680 Store loader

€68.985

Van Trier B.V. Lorentzweg 2 4691 SR Tholen Nederland

Telefoon: (+31) 166 600 100 WhatsApp: (+31) 166 600 100

Email: info@vantrier.nl

## **Description**

Unlock the potential of the Miedema ML1680 Store loader, built in 2024, a durable solution designed to optimize material handling operations. Featuring a length of 16m and a belt width of 80cm, this store loader offers a robust capacity of 100TPH, catering to the needs of various industries. From transporting crops such as potatoes, onions, and carrots in agriculture to handling industrial materials like coal and ores, this versatile store loader ensures efficient operations with its flexible swivel and drive modes.