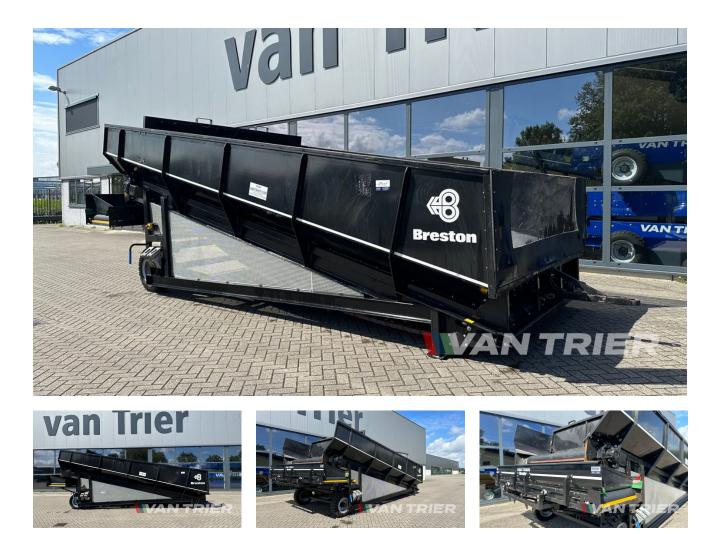

## Breston NB10-250B Dosing bunker

Van Trier B.V. Lorentzweg 2 4691 SR Tholen Nederland

Telefoon: (+31) 166 600 100 WhatsApp: (+31) 166 600 100 Email: info@vantrier.nl

#### Description

Unlock the efficiency of the Breston NB10-250B Dosing bunker, a heavy-duty solution crafted for seamless bulk material intake in various industries. Engineered with robust construction, it can handle almost all sorts of bulk products with ease, making it indispensable for transshipment, recycling, and agribulk terminals such as grain storage facilities. Designed to handle a wide range of materials including grain, coffee beans, cocoa beans, wood pellets, sand, gravel, and soil, this dosing bunker is an essential component for processing and storage systems. Perfectly suited for truck unloading, the Breston NB10-250B Dosing bunker also accommodates wheel loaders or cranes for flexible material transfer. Featuring a floor length of 5,5m and a width of 250cm, it boasts a robust capacity of approximately 350TPH. Equipped with a cross conveyor at the end, offering the flexibility to discharge material to the left or right, the Breston NB10-250B Dosing bunker seamlessly integrates with conveyor or shiploader systems, optimizing your material handling operations. Elevate your efficiency with the Breston NB10-250B Dosing bunker today!