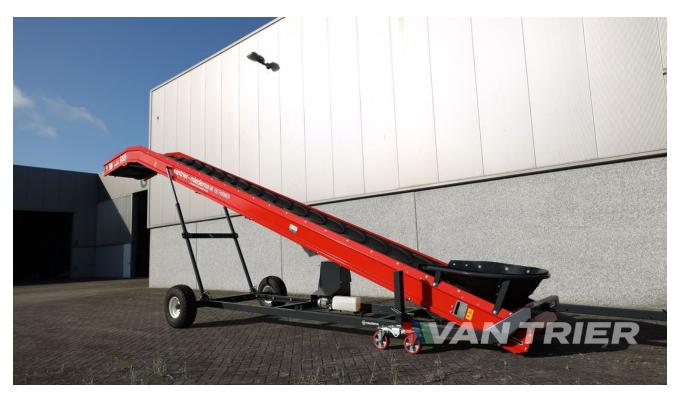

### **Description**

Introducing the Miedema ME100 Conveyor belt, designed to revolutionize material handling in various industries. With a length of 10m and a belt width of 80cm, this conveyor belt offers a capacity of 160TPH, ideal for transporting bulk products like potatoes, grain, cocoa beans, and more. Featuring Electric-hydraulic height adjustment for versatility and robust construction, it ensures durability even in heavy-duty applications. With an impressive output height of 4,83m, this conveyor belt is the go-to choice for industries including agribulk, transshipment, agriculture, and recycling. Upgrade your material handling operations today with the Miedema ME100 Conveyor belt.

## **Specifications**

| Make                     | Miedema            |
|--------------------------|--------------------|
| Condition                | New                |
| Type of belt             | U-profile          |
| Plug                     | 32A-5P             |
| Height adjustment input  | Manual with bolts  |
| Height adjustment output | Electric-hydraulic |