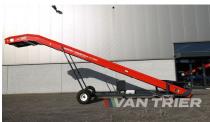

### **Description**

Introducing the Miedema ME100 Conveyor belt, designed to revolutionize material handling in various industries. With a length of 10m and a belt width of 80cm, this conveyor belt offers a capacity of 160TPH, ideal for transporting bulk products like potatoes, grain, cocoa beans, and more. Featuring Electric-hydraulic height adjustment for versatility and robust construction, it ensures durability even in heavy-duty applications. With an impressive output height of 4,83m, this conveyor belt is the go-to choice for industries including agribulk, transshipment, agriculture, and recycling. Upgrade your material handling operations today with the Miedema ME100 Conveyor belt.