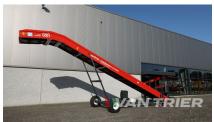

### **Description**

Introducing the Miedema ME100 Conveyor belt, designed to revolutionize material handling in various industries. With a length of 10m and a belt width of 80cm, this conveyor belt offers a capacity of 160TPH, ideal for transporting bulk products like potatoes, grain, cocoa beans, and more. Featuring Electric-hydraulic height adjustment for versatility and robust construction, it ensures durability even in heavy-duty applications. With an impressive output height of 4,83m, this conveyor belt is the go-to choice for industries including agribulk, transshipment, agriculture, and recycling. Upgrade your material handling operations today with the Miedema ME100 Conveyor belt.