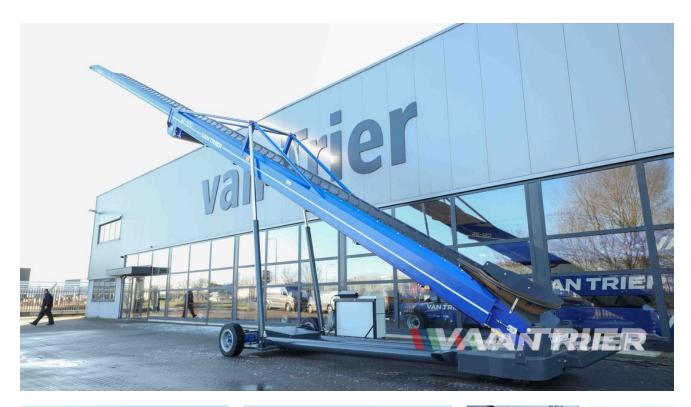

# **Breston Z22-100XW Ship loader**

€105.950

Van Trier B.V. Lorentzweg 2 4691 SR Tholen Nederland

Telefoon: (+31) 166 600 100 WhatsApp: (+31) 166 600 100

Email: info@vantrier.nl

#### **Description**

Simplify your bulk loading processes with our ready-to-ship Breston Z22-100XW Ship loader mobile ship loaders. Compact yet powerful, these loaders are engineered for versatility, handling a wide range of materials including grains, cocoa beans, coffee beans, and more. With a length of 22m and a belt width of 100cm, they deliver high-capacity performance of up to 350TPH, ensuring efficient transfer operations in ports and transfer terminals. Whether you're in the grain industry or require efficient bulk handling solutions, our mobile ship loaders are designed to meet your needs promptly and effectively.