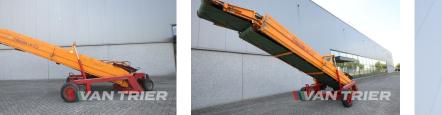

## Miedema LBV106-70 Store loader

Van Trier B.V. Lorentzweg 2 4691 SR Tholen Nederland

Telefoon: (+31) 166 600 100 WhatsApp: (+31) 166 600 100 Email: info@vantrier.nl

## Description

Discover the efficiency of this Miedema LBV106-70 Store loader manufactured in 1996, a robust solution designed to streamline material handling across various sectors. With a length of 10,5m and a belt width of 70cm, this store loader boasts a capacity of 75TPH. Perfect for efficiently transporting crops like potatoes, onions, and carrots in the agricultural sector, as well as storing or transporting materials such as coal and ores in industrial settings. Featuring versatile swivel and drive modes, this store loader offers ease of operation and durability, ensuring reliable performance in every application. Elevate your material handling processes today with the Miedema LBV106-70 Store loader.