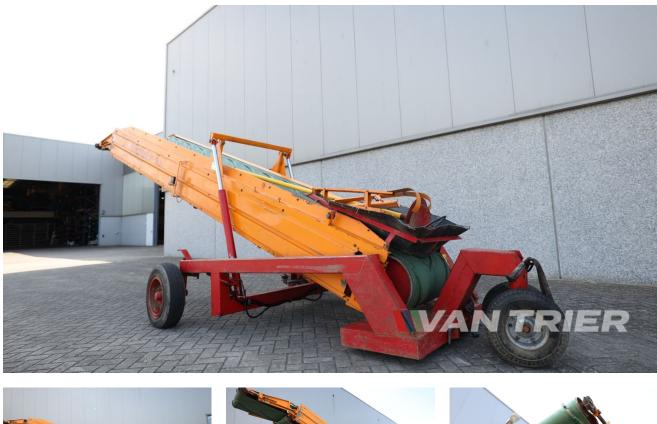

## Miedema LBV106-70 Store loader

Van Trier B.V. Lorentzweg 2 4691 SR Tholen Nederland

Telefoon: (+31) 166 600 100 WhatsApp: (+31) 166 600 100 Email: info@vantrier.nl

## Description

Discover the efficiency of this Miedema LBV106-70 Store loader manufactured in 1996, a robust solution designed to streamline material handling across various sectors. With a length of 10,5m and a belt width of 70cm, this store loader boasts a capacity of 75TPH. Perfect for efficiently transporting crops like potatoes, onions, and carrots in the agricultural sector, as well as storing or transporting materials such as coal and ores in industrial settings. Featuring versatile swivel and drive modes, this store loader offers ease of operation and durability, ensuring reliable performance in every application. Elevate your material handling processes today with the Miedema LBV106-70 Store loader.