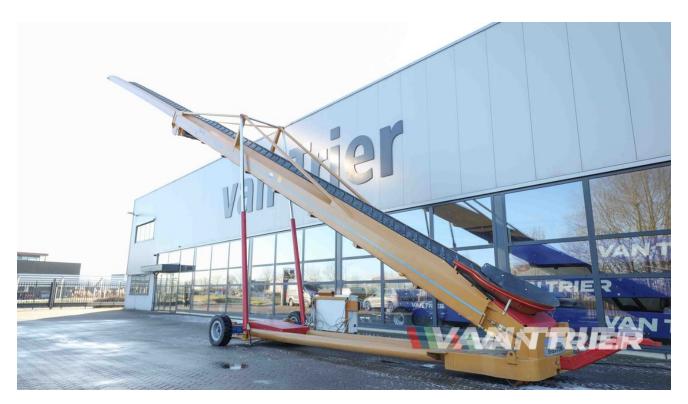

# **Breston Z25-100XW Ship loader**

€136.500

Van Trier B.V. Lorentzweg 2 4691 SR Tholen Nederland

Telefoon: (+31) 166 600 100 WhatsApp: (+31) 166 600 100

Email: info@vantrier.nl

## **Description**

Maximize efficiency in ship loading operations with our high-capacity Breston Z25-100XW Ship loader mobile ship loaders. Featuring a length of 25m and a belt width of 100cm, these loaders offer exceptional performance for bulk handling tasks. Their versatility extends to handling grains, cocoa beans, coffee beans, and other materials, making them indispensable in ports and transfer terminals. What sets them apart is their compact design and immediate availability, ensuring minimal downtime and swift integration into your operations. Elevate your bulk handling efficiency with our reliable solutions tailored for the demands of modern industries.