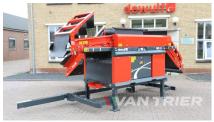

## Miedema MB34 Box filler

€31.125

Van Trier B.V. Lorentzweg 2 4691 SR Tholen Nederland

Telefoon: (+31) 166 600 100 WhatsApp: (+31) 166 600 100

Email: info@vantrier.nl

## **Description**

Miedema MB34 Box filler: Your Agricultural Box Filling Solution The Miedema MB34 Box filler is tailored for agricultural producers, offering seamless and efficient box filling operations for potatoes, onions, flower bulbs, and other crops. Crafted with precision and expertise, this New machine ensures reliable performance and user-friendly operation. the Miedema MB34 Box filler delivers homogeneous filling, maintaining product integrity while maximizing throughput. Its arrester flaps guarantee product friendliness, while its low power consumption and Start-Control functionality enhance operational efficiency. Designed for ease of use, the Miedema MB34 Box filler features a dust-proof control box .lts nodding filling belt and shifting mechanism ensure even ventilation within each box, minimizing drop height and maximizing product quality. From potatoes to onions and flower bulbs, the Miedema MB34 Box filler delivers consistent and reliable box filling performance. Its robust construction and dependable operation ensure smooth operations, minimizing downtime and maximizing productivity. Upgrade your agricultural box filling operations with the Miedema MB34 Box filler and experience unmatched efficiency and reliablity.