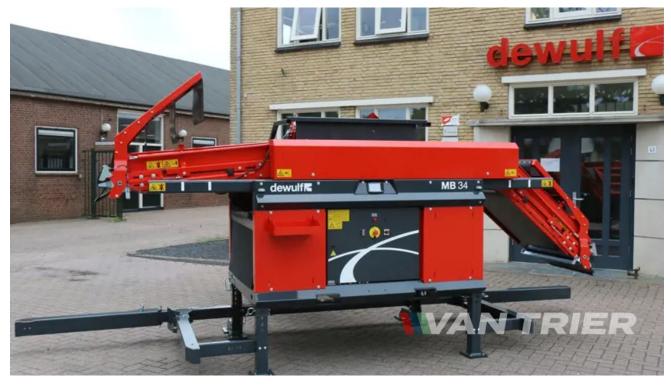

## Miedema MB34 Box filler

€31.125

Van Trier B.V. Lorentzweg 2 4691 SR Tholen Nederland

Telefoon: (+31) 166 600 100 WhatsApp: (+31) 166 600 100

Email: info@vantrier.nl

## **Description**

Miedema MB34 Box filler: Your Agricultural Box Filling Solution The Miedema MB34 Box filler is tailored for agricultural producers, offering seamless and efficient box filling operations for potatoes, onions, flower bulbs, and other crops. Crafted with precision and expertise, this New machine ensures reliable performance and user-friendly operation. the Miedema MB34 Box filler delivers homogeneous filling, maintaining product integrity while maximizing throughput. Its arrester flaps guarantee product friendliness, while its low power consumption and Start-Control functionality enhance operational efficiency. Designed for ease of use, the Miedema MB34 Box filler features a dust-proof control box .lts nodding filling belt and shifting mechanism ensure even ventilation within each box, minimizing drop height and maximizing product quality. From potatoes to onions and flower bulbs, the Miedema MB34 Box filler delivers consistent and reliable box filling performance. Its robust construction and dependable operation ensure smooth operations, minimizing downtime and maximizing productivity. Upgrade your agricultural box filling operations with the Miedema MB34 Box filler and experience unmatched efficiency and reliablity.