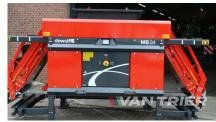

## Miedema MB34 Box filler

€31.125

Van Trier B.V. Lorentzweg 2 4691 SR Tholen Nederland

Telefoon: (+31) 166 600 100 WhatsApp: (+31) 166 600 100

Email: info@vantrier.nl

## **Description**

Miedema MB34 Box filler: Your Agricultural Box Filling Solution The Miedema MB34 Box filler is tailored for agricultural producers, offering seamless and efficient box filling operations for potatoes, onions, flower bulbs, and other crops. Crafted with precision and expertise, this New machine ensures reliable performance and user-friendly operation. the Miedema MB34 Box filler delivers homogeneous filling, maintaining product integrity while maximizing throughput. Its arrester flaps guarantee product friendliness, while its low power consumption and Start-Control functionality enhance operational efficiency. Designed for ease of use, the Miedema MB34 Box filler features a dust-proof control box .lts nodding filling belt and shifting mechanism ensure even ventilation within each box, minimizing drop height and maximizing product quality. From potatoes to onions and flower bulbs, the Miedema MB34 Box filler delivers consistent and reliable box filling performance. Its robust construction and dependable operation ensure smooth operations, minimizing downtime and maximizing productivity. Upgrade your agricultural box filling operations with the Miedema MB34 Box filler and experience unmatched efficiency and reliablity.