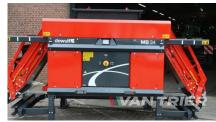

## Miedema MB34 Box filler

€27.015

Van Trier B.V. Lorentzweg 2 4691 SR Tholen Nederland

Telefoon: (+31) 166 600 100 WhatsApp: (+31) 166 600 100

Email: info@vantrier.nl

## **Description**

Optimize Your Potato Box Filling with the Miedema MB34 Box filler Tailored exclusively for potato producers, the Miedema MB34 Box filler revolutionizes box filling operations for this essential crop. Crafted with precision engineering, this New machine ensures reliable performance and user-friendly operation. Experience uniform filling and maximum throughput with the Miedema MB34 Box filler. Equipped with arrester flaps for gentle handling and innovative Start-Control functionality, it enhances operational efficiency while minimizing power consumption. Streamline potato box filling with the Miedema MB34 Box filler, featuring a dust-proof control box and nodding filling belt mechanism. Its advanced shifting mechanism minimizes drop height, ensuring consistent product quality in every box. Trust the Miedema MB34 Box filler for consistent and reliable potato box filling performance, from planting to packaging. Its robust construction and dependable operation minimize downtime, maximizing productivity on your potato farm. Elevate your potato box filling operations with the Miedema MB34 Box filler and unlock unmatched efficiency and reliability.