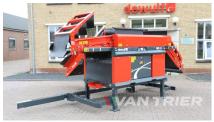

## Miedema MB34 Box filler

€27.015

Van Trier B.V. Lorentzweg 2 4691 SR Tholen Nederland

Telefoon: (+31) 166 600 100 WhatsApp: (+31) 166 600 100

Email: info@vantrier.nl

## **Description**

Optimize Your Potato Box Filling with the Miedema MB34 Box filler Tailored exclusively for potato producers, the Miedema MB34 Box filler revolutionizes box filling operations for this essential crop. Crafted with precision engineering, this New machine ensures reliable performance and user-friendly operation. Experience uniform filling and maximum throughput with the Miedema MB34 Box filler. Equipped with arrester flaps for gentle handling and innovative Start-Control functionality, it enhances operational efficiency while minimizing power consumption. Streamline potato box filling with the Miedema MB34 Box filler, featuring a dust-proof control box and nodding filling belt mechanism. Its advanced shifting mechanism minimizes drop height, ensuring consistent product quality in every box. Trust the Miedema MB34 Box filler for consistent and reliable potato box filling performance, from planting to packaging. Its robust construction and dependable operation minimize downtime, maximizing productivity on your potato farm. Elevate your potato box filling operations with the Miedema MB34 Box filler and unlock unmatched efficiency and reliability.