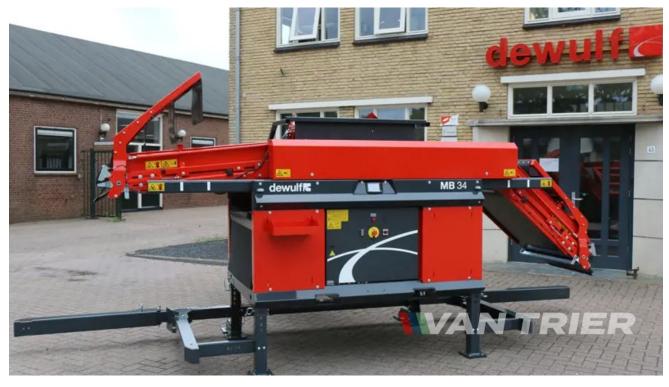

## Miedema MB34 Box filler

€27.015

Van Trier B.V. Lorentzweg 2 4691 SR Tholen Nederland

Telefoon: (+31) 166 600 100 WhatsApp: (+31) 166 600 100

Email: info@vantrier.nl

## **Description**

Optimize Your Potato Box Filling with the Miedema MB34 Box filler Tailored exclusively for potato producers, the Miedema MB34 Box filler revolutionizes box filling operations for this essential crop. Crafted with precision engineering, this New machine ensures reliable performance and user-friendly operation. Experience uniform filling and maximum throughput with the Miedema MB34 Box filler. Equipped with arrester flaps for gentle handling and innovative Start-Control functionality, it enhances operational efficiency while minimizing power consumption. Streamline potato box filling with the Miedema MB34 Box filler, featuring a dust-proof control box and nodding filling belt mechanism. Its advanced shifting mechanism minimizes drop height, ensuring consistent product quality in every box. Trust the Miedema MB34 Box filler for consistent and reliable potato box filling performance, from planting to packaging. Its robust construction and dependable operation minimize downtime, maximizing productivity on your potato farm. Elevate your potato box filling operations with the Miedema MB34 Box filler and unlock unmatched efficiency and reliability.