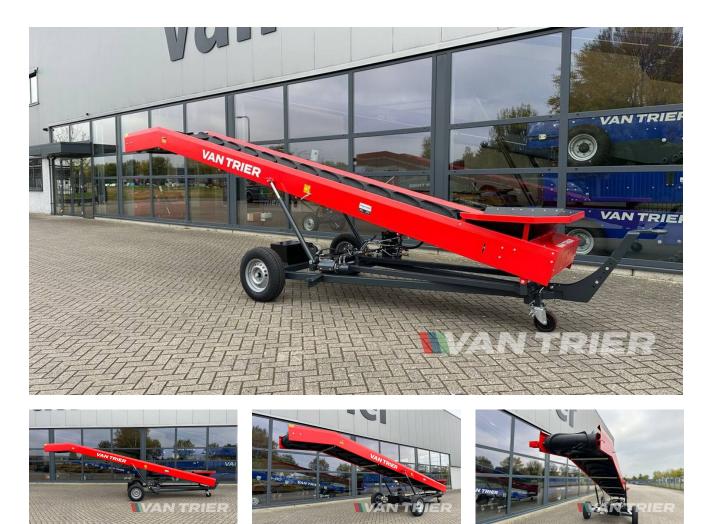

# Van Trier OL7-80 Bottom unloading belt

€16.500

Van Trier B.V. Lorentzweg 2 4691 SR Tholen Nederland

Telefoon: (+31) 166 600 100 WhatsApp: (+31) 166 600 100 Email: info@vantrier.nl

# Description

Introducing the Van Trier OL7-80 Bottom unloading belt: Your Versatile Agricultural Handling Solution Engineered for seamless agricultural operations, the Van Trier OL7-80 Bottom unloading belt offers reliable bottom unloading belt solutions tailored for on-field and shed applications. Crafted with precision in 2024, this New machine ensures dependable performance in handling onion seeds, seed potatoes, and fertilizer. Designed with a length of 7m and a width of 80cm, the Van Trier OL7-80 Bottom unloading belt facilitates swift and precise transfer from tipping trucks to various agricultural equipment, including potato planters, fertilizer spreaders, seed drills, onion planters, and more. The Van Trier OL7-80 Bottom unloading belt streamlines agricultural handling processes, ensuring swift and controlled transfer from trucks to equipment. Its adaptable design meets the diverse needs of agricultural operations, enhancing productivity in both field and shed environments. From field to shed, the Van Trier OL7-80 Bottom unloading belt delivers consistent and reliable performance, minimizing downtime and maximizing efficiency across different agricultural tasks. Elevate your agricultural operations with the Van Trier OL7-80 Bottom unloading belt, offering versatile and reliable solutions for efficient handling of onion seeds, seed potatoes, and fertilizer on the field and in the shed.