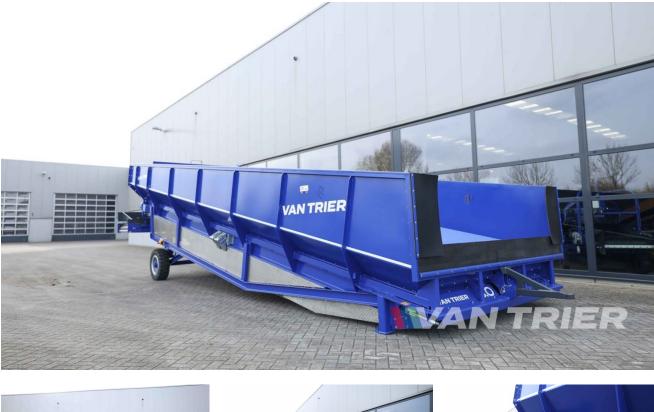

## Breston NB10-250G Dosing bunker

Van Trier B.V. Lorentzweg 2 4691 SR Tholen Nederland

Telefoon: (+31) 166 600 100 WhatsApp: (+31) 166 600 100 Email: info@vantrier.nl

#### Description

Discover the efficiency of the Breston NB10-250G Dosing bunker, a heavy-duty receiving hopper designed to streamline bulk material intake across diverse industries. Built with robust construction, it accommodates a wide array of bulk products, making it a vital asset for transshipment, recycling, and agribulk terminals such as grain storage facilities. Capable of handling materials like grain, coffee beans, cocoa beans, wood pellets, sand, gravel, and soil, this hopper is essential for processing and storage systems. Tailored for truck unloading, the Breston NB10-250G Dosing bunker also facilitates material transfer via wheel loaders or cranes. With a floor length of 8m and a width of 250cm, it offers a substantial capacity of approximately 350TPH. Featuring a cross conveyor at the end, it enables flexible material discharge to the left or right, seamlessly integrating with conveyor or shiploader systems. Maximize your material handling efficiency with the Breston NB10-250G Dosing bunker today!