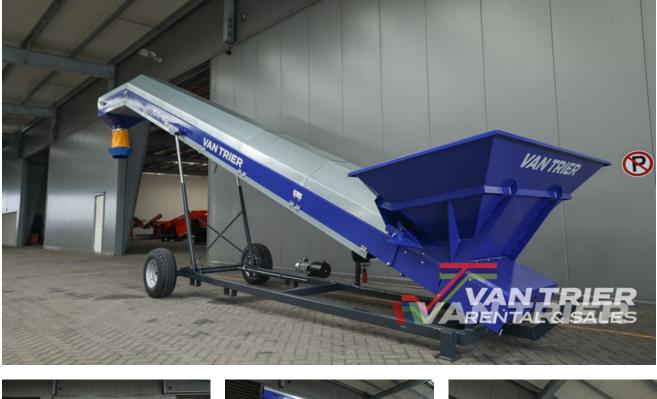

# Van Trier 10,5-80 Bulk truck loader

Van Trier B.V. Lorentzweg 2 4691 SR Tholen Nederland

Telefoon: (+31) 166 600 100 WhatsApp: (+31) 166 600 100 Email: info@vantrier.nl

### Description

Discover the cutting-edge features of our Van Trier 10,5-80 Bulk truck loader, setting a new standard in material handling technology. Equipped with a robust conveyor belt system, our loader facilitates seamless loading of bulk materials into silo trucks or tanker trucks. With a belt length of 10.5m and a width of 80cm, our Van Trier 10,5-80 Bulk truck loader delivers exceptional capacity, achieving a maximum output height of 3.9m. Tailored to meet the needs of logistics, transshipment, recycling, and cement industries, our Van Trier 10,5-80 Bulk truck loader is designed to optimize operations and enhance productivity. Its versatile design accommodates a wide range of materials, from plastic granulate pellets to chemical powders. Built for durability and compliance with safety standards, our Van Trier 10,5-80 Bulk truck loader ensures reliable performance in any environment, offering peace of mind for material handling operations.