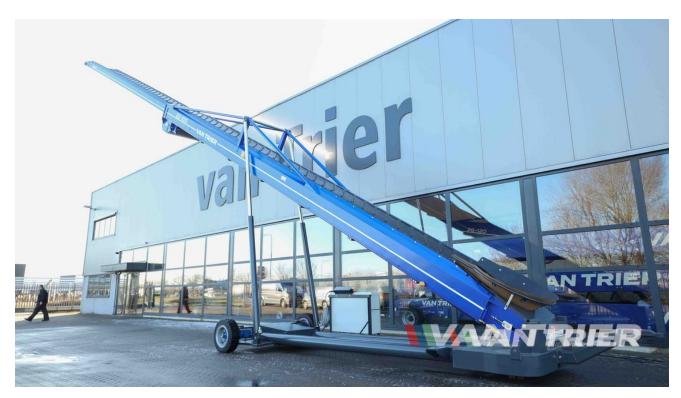

# **Breston Z22-100XW Ship loader**

€0

Van Trier B.V. Lorentzweg 2 4691 SR Tholen Nederland

Telefoon: (+31) 166 600 100 WhatsApp: (+31) 166 600 100

Email: info@vantrier.nl

### **Description**

Simplify your bulk loading processes with our ready-to-ship Breston Z22-100XW Ship loader mobile ship loaders. Compact yet powerful, these loaders are engineered for versatility, handling a wide range of materials including grains, cocoa beans, coffee beans, and more. With a length of 22m and a belt width of 100cm, they deliver high-capacity performance of up to 350TPH, ensuring efficient transfer operations in ports and transfer terminals. Whether you're in the grain industry or require efficient bulk handling solutions, our mobile ship loaders are designed to meet your needs promptly and effectively.