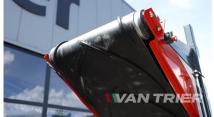

## Miedema RT30 Conveyor belt

€7.850

Van Trier B.V. Lorentzweg 2 4691 SR Tholen Nederland

Telefoon: (+31) 166 600 100 WhatsApp: (+31) 166 600 100

Email: info@vantrier.nl

## **Description**

Upgrade your material handling with the Miedema RT30 Conveyor belt. With a length of 3.5m and a belt width of 70cm, this conveyor belt offers a capacity of 70TPH, ensuring smooth transportation of bulk goods like potatoes, grain, and cocoa beans. Its Manual with bolts height adjustment feature enhances versatility, while its sturdy construction guarantees durability for heavy-duty applications. With an impressive output height of 1.9m, the Miedema RT30 Conveyor belt is the top choice for industries including agribulk, transshipment, agriculture, and recycling. Invest in efficiency and reliability today!

## **Specifications**

| Make                     | Miedema           |
|--------------------------|-------------------|
| Condition                | Used              |
| Type of belt             | Chevron           |
| Plug                     | 32A-5P            |
| Height adjustment input  | Manual with jack  |
| Height adjustment output | Manual with bolts |