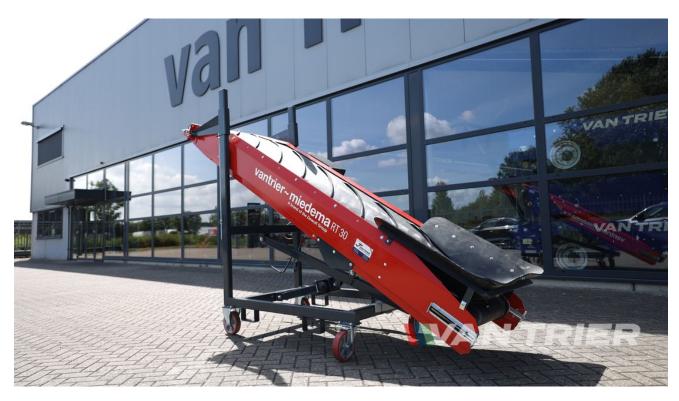

## Miedema RT30 Conveyor belt

€7.850

Van Trier B.V. Lorentzweg 2 4691 SR Tholen Nederland

Telefoon: (+31) 166 600 100 WhatsApp: (+31) 166 600 100

Email: info@vantrier.nl

## **Description**

Upgrade your material handling with the Miedema RT30 Conveyor belt. With a length of 3.5m and a belt width of 70cm, this conveyor belt offers a capacity of 70TPH, ensuring smooth transportation of bulk goods like potatoes, grain, and cocoa beans. Its Manual with bolts height adjustment feature enhances versatility, while its sturdy construction guarantees durability for heavy-duty applications. With an impressive output height of 1.9m, the Miedema RT30 Conveyor belt is the top choice for industries including agribulk, transshipment, agriculture, and recycling. Invest in efficiency and reliability today!

## **Specifications**

| Make                     | Miedema           |
|--------------------------|-------------------|
| Condition                | Used              |
| Type of belt             | Chevron           |
| Plug                     | 32A-5P            |
| Height adjustment input  | Manual with jack  |
| Height adjustment output | Manual with bolts |