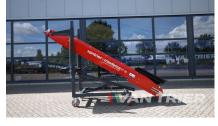

## Miedema RT30 Conveyor belt

€7.850

Van Trier B.V. Lorentzweg 2 4691 SR Tholen Nederland

Telefoon: (+31) 166 600 100 WhatsApp: (+31) 166 600 100

Email: info@vantrier.nl

## **Description**

Upgrade your material handling with the Miedema RT30 Conveyor belt. With a length of 3.5m and a belt width of 70cm, this conveyor belt offers a capacity of 70TPH, ensuring smooth transportation of bulk goods like potatoes, grain, and cocoa beans. Its Manual with bolts height adjustment feature enhances versatility, while its sturdy construction guarantees durability for heavy-duty applications. With an impressive output height of 1.9m, the Miedema RT30 Conveyor belt is the top choice for industries including agribulk, transshipment, agriculture, and recycling. Invest in efficiency and reliability today!

## **Specifications**

| Make                     | Miedema           |
|--------------------------|-------------------|
| Condition                | Used              |
| Type of belt             | Chevron           |
| Plug                     | 32A-5P            |
| Height adjustment input  | Manual with jack  |
| Height adjustment output | Manual with bolts |