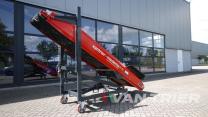

## Miedema RT30 Conveyor belt

€7.850

Van Trier B.V. Lorentzweg 2 4691 SR Tholen Nederland

Telefoon: (+31) 166 600 100 WhatsApp: (+31) 166 600 100

Email: info@vantrier.nl

## **Description**

Upgrade your material handling with the Miedema RT30 Conveyor belt. With a length of 3.5m and a belt width of 70cm, this conveyor belt offers a capacity of 70TPH, ensuring smooth transportation of bulk goods like potatoes, grain, and cocoa beans. Its Manual with bolts height adjustment feature enhances versatility, while its sturdy construction guarantees durability for heavy-duty applications. With an impressive output height of 1.9m, the Miedema RT30 Conveyor belt is the top choice for industries including agribulk, transshipment, agriculture, and recycling. Invest in efficiency and reliability today!

## **Specifications**

| Make                     | Miedema           |
|--------------------------|-------------------|
| Condition                | Used              |
| Type of belt             | Chevron           |
| Plug                     | 32A-5P            |
| Height adjustment input  | Manual with jack  |
| Height adjustment output | Manual with bolts |