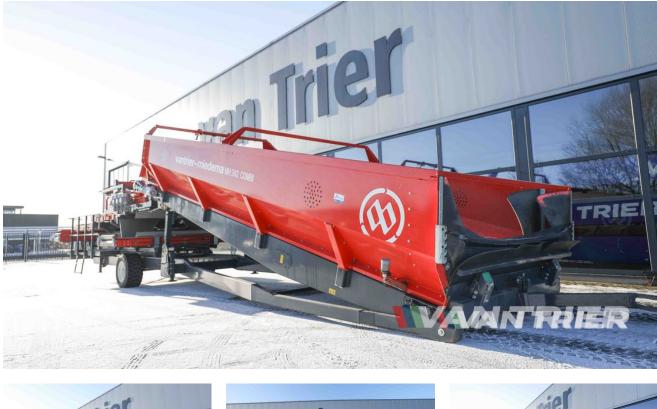

# Miedema MH242-DVB Receiving hopper

€86.000

Van Trier B.V. Lorentzweg 2 4691 SR Tholen Nederland

Telefoon: (+31) 166 600 100 WhatsApp: (+31) 166 600 100 Email: info@vantrier.nl

### Description

The Miedema MH242-DVB Receiving hopper is a cutting-edge solution designed for efficient bulk handling operations. Manufactured in 2020 and meticulously maintained, this Used receiving hopper features a spacious floor width of 240cm and floor length of 8m. Outfitted with 8 Steel spiral rollers, it is optimized to handle a variety of agricultural materials with precision. Built to streamline the transfer of materials from low supply points, it integrates seamlessly with conveyor belts, dual belts, or storage loaders, offering versatile operational flexibility. From initial unloading to final processing, the Miedema MH242-DVB Receiving hopper enhances the bulk handling process. Products from the field are efficiently fed into the hopper, processed through a soil separating module to ensure thorough cleaning, thus maximizing efficiency and reducing waste. Perfect for diverse industries and applications, the Miedema MH242-DVB Receiving hopper ensures reliability, efficiency, and precision in every task. Upgrade your operations today with the advanced and high-performing Miedema MH242-DVB Receiving hopper.

## Specifications

| Make                     | Miedema              |
|--------------------------|----------------------|
| Condition                | Used                 |
| Type of rollers          | Steel spiral rollers |
| Capacity Control Sensors | Yes                  |
| Variable input board     | Yes                  |
| Presentation belt        | Yes                  |
|                          |                      |