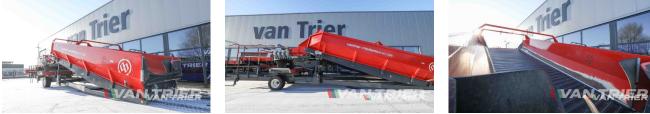

# Miedema MH242-DVB Receiving hopper

€86.000

Van Trier B.V. Lorentzweg 2 4691 SR Tholen Nederland

Telefoon: (+31) 166 600 100 WhatsApp: (+31) 166 600 100 Email: info@vantrier.nl

### Description

The Miedema MH242-DVB Receiving hopper is a cutting-edge solution designed for efficient bulk handling operations. Manufactured in 2020 and meticulously maintained, this Used receiving hopper features a spacious floor width of 240cm and floor length of 8m. Outfitted with 8 Steel spiral rollers, it is optimized to handle a variety of agricultural materials with precision. Built to streamline the transfer of materials from low supply points, it integrates seamlessly with conveyor belts, dual belts, or storage loaders, offering versatile operational flexibility. From initial unloading to final processing, the Miedema MH242-DVB Receiving hopper enhances the bulk handling process. Products from the field are efficiently fed into the hopper, processed through a soil separating module to ensure thorough cleaning, thus maximizing efficiency and reducing waste. Perfect for diverse industries and applications, the Miedema MH242-DVB Receiving hopper ensures reliability, efficiency, and precision in every task. Upgrade your operations today with the advanced and high-performing Miedema MH242-DVB Receiving hopper.