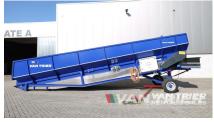

### **Description**

Discover the efficiency of the Breston NB10-250H Dosing bunker, a heavy-duty receiving hopper designed to streamline bulk material intake across diverse industries. Built with robust construction, it accommodates a wide array of bulk products, making it a vital asset for transshipment, recycling, and agribulk terminals such as grain storage facilities. Capable of handling materials like grain, coffee beans, cocoa beans, wood pellets, sand, gravel, and soil, this hopper is essential for processing and storage systems. Tailored for truck unloading, the Breston NB10-250H Dosing bunker also facilitates material transfer via wheel loaders or cranes. With a floor length of 8,5m and a width of 250cm, it offers a substantial capacity of approximately 350TPH. Featuring a cross conveyor at the end, it enables flexible material discharge to the left or right, seamlessly integrating with conveyor or shiploader systems. Maximize your material handling efficiency with the Breston NB10-250H Dosing bunker today!