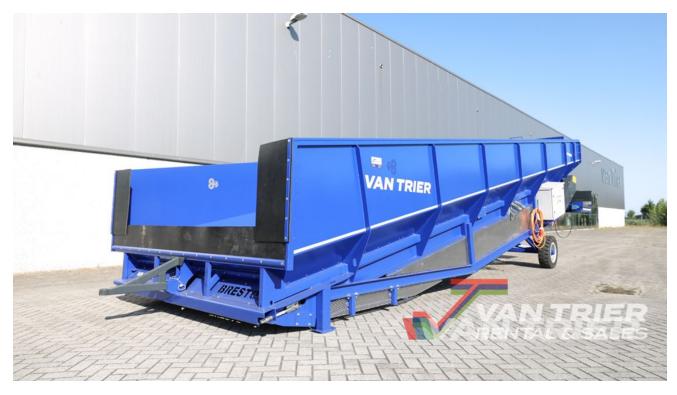

# **Breston NB10-250H Dosing** bunker

€77.500

Van Trier B.V. Lorentzweg 2 4691 SR Tholen Nederland

Telefoon: (+31) 166 600 100 WhatsApp: (+31) 166 600 100

Email: info@vantrier.nl

### **Description**

Discover the efficiency of the Breston NB10-250H Dosing bunker, a heavy-duty receiving hopper designed to streamline bulk material intake across diverse industries. Built with robust construction, it accommodates a wide array of bulk products, making it a vital asset for transshipment, recycling, and agribulk terminals such as grain storage facilities. Capable of handling materials like grain, coffee beans, cocoa beans, wood pellets, sand, gravel, and soil, this hopper is essential for processing and storage systems. Tailored for truck unloading, the Breston NB10-250H Dosing bunker also facilitates material transfer via wheel loaders or cranes. With a floor length of 8,5m and a width of 250cm, it offers a substantial capacity of approximately 350TPH. Featuring a cross conveyor at the end, it enables flexible material discharge to the left or right, seamlessly integrating with conveyor or shiploader systems. Maximize your material handling efficiency with the Breston NB10-250H Dosing bunker today!