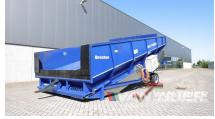

### **Description**

Unlock the efficiency of the Breston NB10-250B Dosing bunker, a heavy-duty solution crafted for seamless bulk material intake in various industries. Engineered with robust construction, it can handle almost all sorts of bulk products with ease, making it indispensable for transshipment, recycling, and agribulk terminals such as grain storage facilities. Designed to handle a wide range of materials including grain, coffee beans, cocoa beans, wood pellets, sand, gravel, and soil, this dosing bunker is an essential component for processing and storage systems. Perfectly suited for truck unloading, the Breston NB10-250B Dosing bunker also accommodates wheel loaders or cranes for flexible material transfer. Featuring a floor length of 5.5m and a width of 250cm, it boasts a robust capacity of approximately 350TPH. Equipped with a cross conveyor at the end, offering the flexibility to discharge material to the left or right, the Breston NB10-250B Dosing bunker seamlessly integrates with conveyor or shiploader systems, optimizing your material handling operations. Elevate your efficiency with the Breston NB10-250B Dosing bunker today!