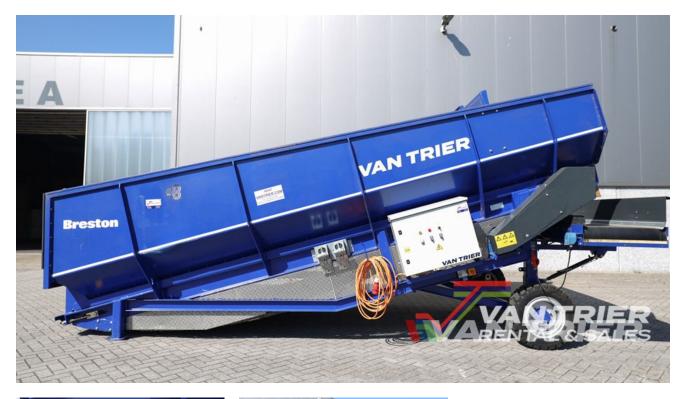

# **Breston NB10-250B Dosing** bunker

€62.350

Van Trier B.V. Lorentzweg 2 4691 SR Tholen Nederland

Telefoon: (+31) 166 600 100 WhatsApp: (+31) 166 600 100

Email: info@vantrier.nl

### **Description**

Unlock the efficiency of the Breston NB10-250B Dosing bunker, a heavy-duty solution crafted for seamless bulk material intake in various industries. Engineered with robust construction, it can handle almost all sorts of bulk products with ease, making it indispensable for transshipment, recycling, and agribulk terminals such as grain storage facilities. Designed to handle a wide range of materials including grain, coffee beans, cocoa beans, wood pellets, sand, gravel, and soil, this dosing bunker is an essential component for processing and storage systems. Perfectly suited for truck unloading, the Breston NB10-250B Dosing bunker also accommodates wheel loaders or cranes for flexible material transfer. Featuring a floor length of 5.5m and a width of 250cm, it boasts a robust capacity of approximately 350TPH. Equipped with a cross conveyor at the end, offering the flexibility to discharge material to the left or right, the Breston NB10-250B Dosing bunker seamlessly integrates with conveyor or shiploader systems, optimizing your material handling operations. Elevate your efficiency with the Breston NB10-250B Dosing bunker today!