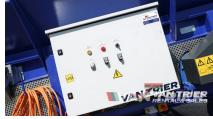

### **Specifications**

| Make                             | Breston  |
|----------------------------------|----------|
| Condition                        | Used     |
| Plug                             | 32A-5P   |
| Dosing gate                      | Yes      |
| Capacity control                 | Yes      |
| Floor speed                      | Variable |
| Cross conveyor motor             | 1 speed  |
| Adjustable height cross conveyor | Yes      |

#### **Features**

Variable belt speed

✓ Start-stop control