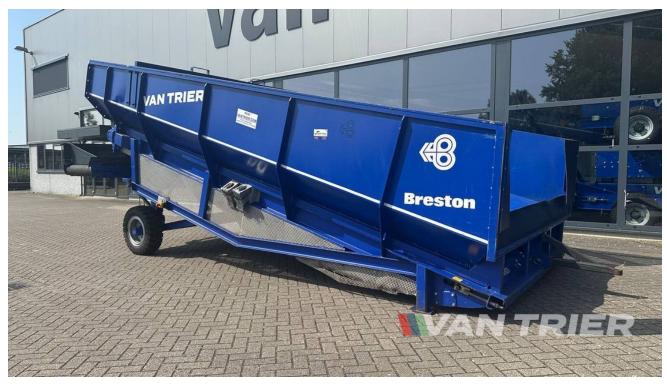

# **Breston NB10-250B Dosing** bunker

€61.500

Van Trier B.V. Lorentzweg 2 4691 SR Tholen Nederland

Telefoon: (+31) 166 600 100 WhatsApp: (+31) 166 600 100

Email: info@vantrier.nl

#### **Description**

Discover the efficiency of the Breston NB10-250B Dosing bunker, a heavy-duty receiving hopper designed to streamline bulk material intake across diverse industries. Built with robust construction, it accommodates a wide array of bulk products, making it a vital asset for transshipment, recycling, and agribulk terminals such as grain storage facilities. Capable of handling materials like grain, coffee beans, cocoa beans, wood pellets, sand, gravel, and soil, this hopper is essential for processing and storage systems. Tailored for truck unloading, the Breston NB10-250B Dosing bunker also facilitates material transfer via wheel loaders or cranes. With a floor length of 5.5m and a width of 250cm, it offers a substantial capacity of approximately 350TPH. Featuring a cross conveyor at the end, it enables flexible material discharge to the left or right, seamlessly integrating with conveyor or shiploader systems. Maximize your material handling efficiency with the Breston NB10-250B Dosing bunker today!