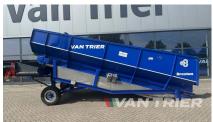

# **Breston NB10-250B Dosing** bunker

€61.500

Van Trier B.V. Lorentzweg 2 4691 SR Tholen Nederland

Telefoon: (+31) 166 600 100 WhatsApp: (+31) 166 600 100

Email: info@vantrier.nl

#### **Description**

Discover the efficiency of the Breston NB10-250B Dosing bunker, a heavy-duty receiving hopper designed to streamline bulk material intake across diverse industries. Built with robust construction, it accommodates a wide array of bulk products, making it a vital asset for transshipment, recycling, and agribulk terminals such as grain storage facilities. Capable of handling materials like grain, coffee beans, cocoa beans, wood pellets, sand, gravel, and soil, this hopper is essential for processing and storage systems. Tailored for truck unloading, the Breston NB10-250B Dosing bunker also facilitates material transfer via wheel loaders or cranes. With a floor length of 5.5m and a width of 250cm, it offers a substantial capacity of approximately 350TPH. Featuring a cross conveyor at the end, it enables flexible material discharge to the left or right, seamlessly integrating with conveyor or shiploader systems. Maximize your material handling efficiency with the Breston NB10-250B Dosing bunker today!