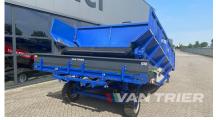

# **Breston NB10-250B Dosing** bunker

€61.500

Van Trier B.V. Lorentzweg 2 4691 SR Tholen Nederland

Telefoon: (+31) 166 600 100 WhatsApp: (+31) 166 600 100

Email: info@vantrier.nl

#### **Description**

Discover the efficiency of the Breston NB10-250B Dosing bunker, a heavy-duty receiving hopper designed to streamline bulk material intake across diverse industries. Built with robust construction, it accommodates a wide array of bulk products, making it a vital asset for transshipment, recycling, and agribulk terminals such as grain storage facilities. Capable of handling materials like grain, coffee beans, cocoa beans, wood pellets, sand, gravel, and soil, this hopper is essential for processing and storage systems. Tailored for truck unloading, the Breston NB10-250B Dosing bunker also facilitates material transfer via wheel loaders or cranes. With a floor length of 5.5m and a width of 250cm, it offers a substantial capacity of approximately 350TPH. Featuring a cross conveyor at the end, it enables flexible material discharge to the left or right, seamlessly integrating with conveyor or shiploader systems. Maximize your material handling efficiency with the Breston NB10-250B Dosing bunker today!