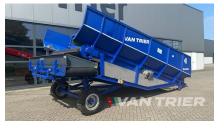

# **Breston NB10-250B Dosing** bunker

€61.500

Van Trier B.V. Lorentzweg 2 4691 SR Tholen Nederland

Telefoon: (+31) 166 600 100 WhatsApp: (+31) 166 600 100

Email: info@vantrier.nl

#### **Description**

Discover the efficiency of the Breston NB10-250B Dosing bunker, a heavy-duty receiving hopper designed to streamline bulk material intake across diverse industries. Built with robust construction, it accommodates a wide array of bulk products, making it a vital asset for transshipment, recycling, and agribulk terminals such as grain storage facilities. Capable of handling materials like grain, coffee beans, cocoa beans, wood pellets, sand, gravel, and soil, this hopper is essential for processing and storage systems. Tailored for truck unloading, the Breston NB10-250B Dosing bunker also facilitates material transfer via wheel loaders or cranes. With a floor length of 5.5m and a width of 250cm, it offers a substantial capacity of approximately 350TPH. Featuring a cross conveyor at the end, it enables flexible material discharge to the left or right, seamlessly integrating with conveyor or shiploader systems. Maximize your material handling efficiency with the Breston NB10-250B Dosing bunker today!