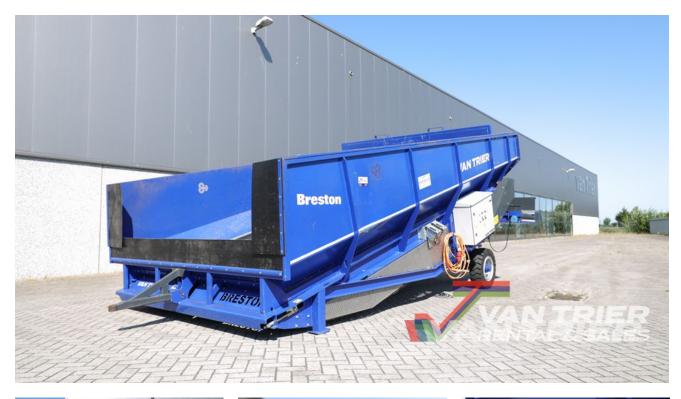

# **Breston NB10-250B Dosing** bunker

€63.325

Van Trier B.V. Lorentzweg 2 4691 SR Tholen Nederland

Telefoon: (+31) 166 600 100 WhatsApp: (+31) 166 600 100

Email: info@vantrier.nl

#### **Description**

Unlock the efficiency of the Breston NB10-250B Dosing bunker, a heavy-duty solution crafted for seamless bulk material intake in various industries. Engineered with robust construction, it can handle almost all sorts of bulk products with ease, making it indispensable for transshipment, recycling, and agribulk terminals such as grain storage facilities. Designed to handle a wide range of materials including grain, coffee beans, cocoa beans, wood pellets, sand, gravel, and soil, this dosing bunker is an essential component for processing and storage systems. Perfectly suited for truck unloading, the Breston NB10-250B Dosing bunker also accommodates wheel loaders or cranes for flexible material transfer. Featuring a floor length of 5.5m and a width of 250cm, it boasts a robust capacity of approximately 350TPH. Equipped with a cross conveyor at the end, offering the flexibility to discharge material to the left or right, the Breston NB10-250B Dosing bunker seamlessly integrates with conveyor or shiploader systems, optimizing your material handling operations. Elevate your efficiency with the Breston NB10-250B Dosing bunker today!