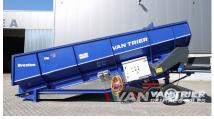

#### **Description**

Unlock the efficiency of the Breston NB10-250B Dosing bunker, a heavy-duty solution crafted for seamless bulk material intake in various industries. Engineered with robust construction, it can handle almost all sorts of bulk products with ease, making it indispensable for transshipment, recycling, and agribulk terminals such as grain storage facilities. Designed to handle a wide range of materials including grain, coffee beans, cocoa beans, wood pellets, sand, gravel, and soil, this dosing bunker is an essential component for processing and storage systems. Perfectly suited for truck unloading, the Breston NB10-250B Dosing bunker also accommodates wheel loaders or cranes for flexible material transfer. Featuring a floor length of 5.5m and a width of 250cm, it boasts a robust capacity of approximately 350TPH. Equipped with a cross conveyor at the end, offering the flexibility to discharge material to the left or right, the Breston NB10-250B Dosing bunker seamlessly integrates with conveyor or shiploader systems, optimizing your material handling operations. Elevate your efficiency with the Breston NB10-250B Dosing bunker today!