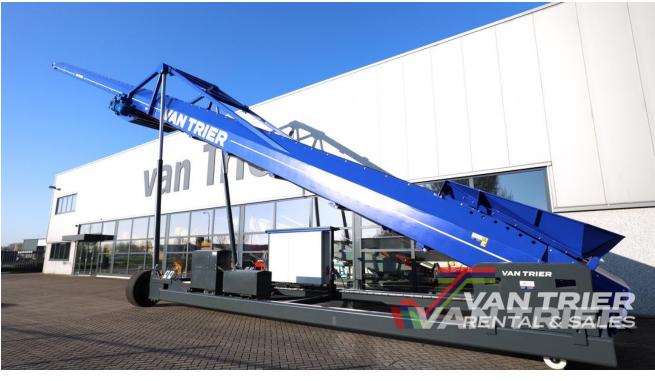

## Breston HV28-140 Ship loader

€343.750

Van Trier B.V. Lorentzweg 2 4691 SR Tholen Nederland

Telefoon: (+31) 166 600 100 WhatsApp: (+31) 166 600 100 Email: info@vantrier.nl

## Description

Efficient Bulk Handling Solutions for Transshipment Discover our line of compact and versatile Breston HV28-140 Ship loader mobile ship loaders, engineered for efficient bulk handling operations in ports, transfer terminals, and transshipment sites globally. With a length of 28m and a belt width of 140cm, these loaders excel in handling various materials, including grains, cocoa, and other bulk commodities. Boasting a high capacity of approximately 1200TPH, they ensure seamless loading processes for a wide range of vessels, from barges to handymax/baby capsize vessels. Their mobility facilitates support for existing stacker/reclaimer systems during breakdowns or maintenance, optimizing space usage and expanding your stockpile. With immediate availability, our ready-to-ship loaders guarantee minimal waiting time, enabling smooth and efficient transshipment operations tailored for the grain and bulk handling industries.

| Speci | fications |
|-------|-----------|
|-------|-----------|

| Make                                    | Breston                    |
|-----------------------------------------|----------------------------|
| Condition                               | New                        |
| Type of belt                            | Chevron                    |
| Plug                                    | 125A-5P                    |
| Wheel drive                             | Hydraulic                  |
|                                         |                            |
| Features                                |                            |
|                                         |                            |
| <ul> <li>Variable belt speed</li> </ul> | Scrapers on return rollers |
| Start-stop control                      |                            |