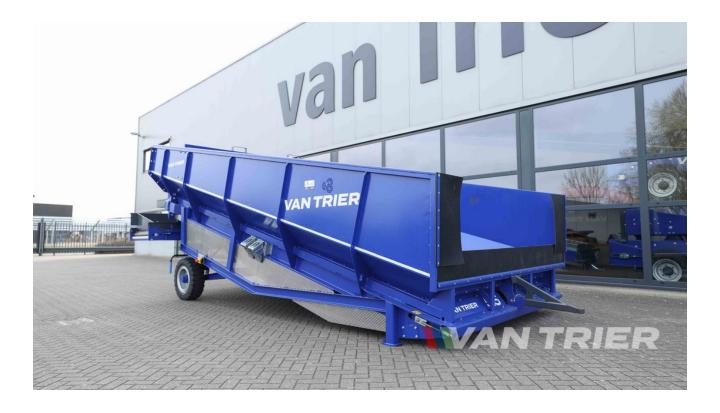

# **Breston NB10-250B Heavy Duty Dosing bunker**

€78.600

Van Trier B.V. Lorentzweg 2 4691 SR Tholen Nederland

Telefoon: (+31) 166 600 100 WhatsApp: (+31) 166 600 100

Email: info@vantrier.nl

# **Description**

Elevate your bulk material handling with the Breston NB10-250B Heavy Duty Dosing bunker, a heavy-duty receiving hopper designed to optimize efficiency across diverse industries. Engineered with robust construction, it can reliably handle various bulk products, making it a valuable asset for transshipment, recycling, and agribulk terminals such as grain storage facilities. From grain, coffee beans, cocoa beans, wood pellets, sand, gravel, to soil, this hopper accommodates a wide range of materials, essential for processing and storage systems. Tailored for truck unloading, the Breston NB10-250B Heavy Duty Dosing bunker also supports material transfer via wheel loaders or cranes. With a floor length of 5.5m and a width of 250cm, it boasts a substantial capacity of approximately 550TPH. Equipped with a cross conveyor at the end, it offers flexible material discharge to the left or right, seamlessly integrating with conveyor or shiploader systems. Revolutionize your material handling operations with the Breston NB10-250B Heavy Duty Dosing bunker today!