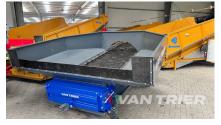

# **Breston NB5-120 Dosing** bunker

€36.350

Van Trier B.V. Lorentzweg 2 4691 SR Tholen Nederland

Telefoon: (+31) 166 600 100 WhatsApp: (+31) 166 600 100

Email: info@vantrier.nl

### **Description**

Experience the efficiency of the Breston NB5-120 Dosing bunker, a heavy-duty solution tailored for seamless bulk material intake across diverse industries. Engineered with robust construction, it effortlessly handles various bulk products, catering to transshipment, recycling, and agribulk terminals like grain storage facilities. Designed to handle grain, coffee beans, cocoa beans, wood pellets, sand, gravel, and soil, it's indispensable for processing and storage systems. Ideal for truck unloading, it also accommodates wheel loaders or cranes for flexible material transfer. With a floor length of 4.5m and a width of 120cm, it delivers a substantial capacity of approximately 500TPH. Its standout feature allows direct connection to one of our mobile shiploaders, ensuring effortless high-capacity unloading of trucks. Elevate your operations with the Breston NB5-120 Dosing bunker today!