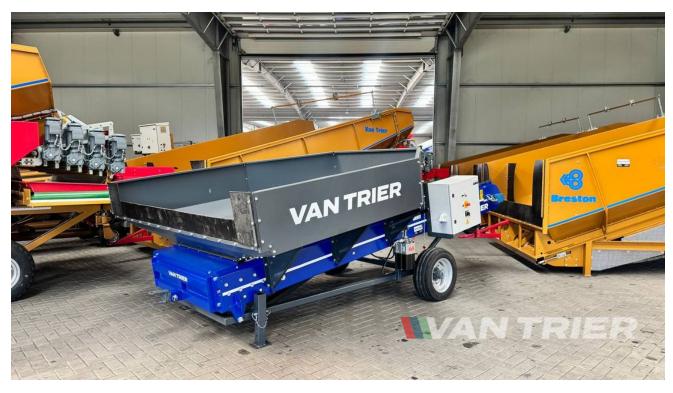

# **Breston NB5-120 Dosing** bunker

€36.350

Van Trier B.V. Lorentzweg 2 4691 SR Tholen Nederland

Telefoon: (+31) 166 600 100 WhatsApp: (+31) 166 600 100

Email: info@vantrier.nl

### **Description**

Experience the efficiency of the Breston NB5-120 Dosing bunker, a heavy-duty solution tailored for seamless bulk material intake across diverse industries. Engineered with robust construction, it effortlessly handles various bulk products, catering to transshipment, recycling, and agribulk terminals like grain storage facilities. Designed to handle grain, coffee beans, cocoa beans, wood pellets, sand, gravel, and soil, it's indispensable for processing and storage systems. Ideal for truck unloading, it also accommodates wheel loaders or cranes for flexible material transfer. With a floor length of 4.5m and a width of 120cm, it delivers a substantial capacity of approximately 500TPH. Its standout feature allows direct connection to one of our mobile shiploaders, ensuring effortless high-capacity unloading of trucks. Elevate your operations with the Breston NB5-120 Dosing bunker today!