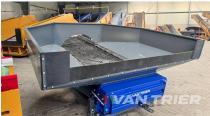

# **Breston NB5-120 Dosing** bunker

€36.350

Van Trier B.V. Lorentzweg 2 4691 SR Tholen Nederland

Telefoon: (+31) 166 600 100 WhatsApp: (+31) 166 600 100

Email: info@vantrier.nl

### **Description**

Experience the efficiency of the Breston NB5-120 Dosing bunker, a heavy-duty solution tailored for seamless bulk material intake across diverse industries. Engineered with robust construction, it effortlessly handles various bulk products, catering to transshipment, recycling, and agribulk terminals like grain storage facilities. Designed to handle grain, coffee beans, cocoa beans, wood pellets, sand, gravel, and soil, it's indispensable for processing and storage systems. Ideal for truck unloading, it also accommodates wheel loaders or cranes for flexible material transfer. With a floor length of 4.5m and a width of 120cm, it delivers a substantial capacity of approximately 500TPH. Its standout feature allows direct connection to one of our mobile shiploaders, ensuring effortless high-capacity unloading of trucks. Elevate your operations with the Breston NB5-120 Dosing bunker today!