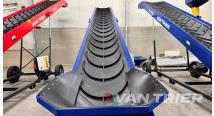

# Van Trier 9-80 Conveyor belt

€15.985

Van Trier B.V. Lorentzweg 2 4691 SR Tholen Nederland

Telefoon: (+31) 166 600 100 WhatsApp: (+31) 166 600 100

Email: info@vantrier.nl

#### **Description**

Introducing the Van Trier 9-80 Conveyor belt, designed to revolutionize material handling in various industries. With a length of 9m and a belt width of 80cm, this conveyor belt offers a capacity of 120TPH, ideal for transporting bulk products like potatoes, grain, cocoa beans, and more. Featuring Hydraulic with handpump height adjustment for versatility and robust construction, it ensures durability even in heavy-duty applications. With an impressive output height of 4.05m, this conveyor belt is the go-to choice for industries including agribulk, transshipment, agriculture, and recycling. Upgrade your material handling operations today with the Van Trier 9-80 Conveyor belt.