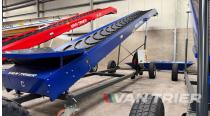

# Van Trier 9-80 Conveyor belt

€15.985

Van Trier B.V. Lorentzweg 2 4691 SR Tholen Nederland

Telefoon: (+31) 166 600 100 WhatsApp: (+31) 166 600 100

Email: info@vantrier.nl

#### **Description**

Introducing the Van Trier 9-80 Conveyor belt, designed to revolutionize material handling in various industries. With a length of 9m and a belt width of 80cm, this conveyor belt offers a capacity of 120TPH, ideal for transporting bulk products like potatoes, grain, cocoa beans, and more. Featuring Hydraulic with handpump height adjustment for versatility and robust construction, it ensures durability even in heavy-duty applications. With an impressive output height of 4.05m, this conveyor belt is the go-to choice for industries including agribulk, transshipment, agriculture, and recycling. Upgrade your material handling operations today with the Van Trier 9-80 Conveyor belt.