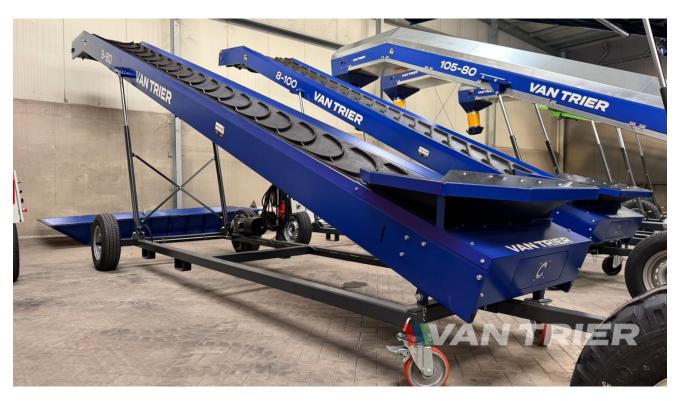

# Van Trier 9-80 Conveyor belt

€15.985

Van Trier B.V. Lorentzweg 2 4691 SR Tholen Nederland

Telefoon: (+31) 166 600 100 WhatsApp: (+31) 166 600 100

Email: info@vantrier.nl

#### **Description**

Introducing the Van Trier 9-80 Conveyor belt, designed to revolutionize material handling in various industries. With a length of 9m and a belt width of 80cm, this conveyor belt offers a capacity of 120TPH, ideal for transporting bulk products like potatoes, grain, cocoa beans, and more. Featuring Hydraulic with handpump height adjustment for versatility and robust construction, it ensures durability even in heavy-duty applications. With an impressive output height of 4.05m, this conveyor belt is the go-to choice for industries including agribulk, transshipment, agriculture, and recycling. Upgrade your material handling operations today with the Van Trier 9-80 Conveyor belt.