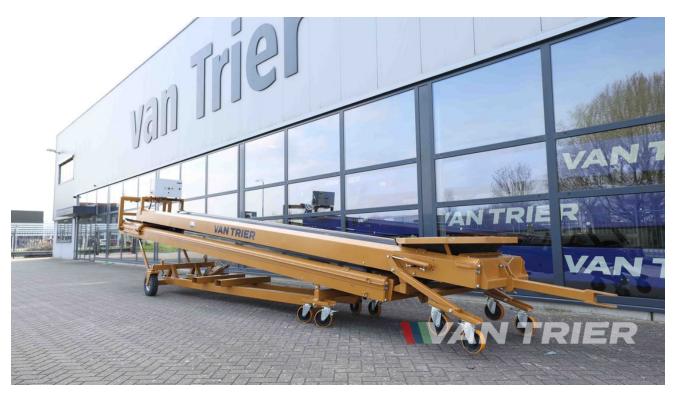

# Van Trier DB 2-800-80 Dual belt conveyor

€26.800

Van Trier B.V. Lorentzweg 2 4691 SR Tholen Nederland

Telefoon: (+31) 166 600 100 WhatsApp: (+31) 166 600 100

Email: info@vantrier.nl

#### **Description**

Introducing the Van Trier DB 2-800-80 Dual belt conveyor: a versatile solution for agricultural material handling. With telescopic conveyor belts, each measuring 16m and 80cm in width, this conveyor offers a capacity of 125TPH. Its unique design allows for extendable and retractable functionality, comprising two separate parts to facilitate operation at angles or around corners. Ideal for loading agricultural products like potatoes or onions in-store, it can also handle cocoa beans and serves as a sorting belt for crops, efficiently sorting out imperfections like bad potatoes or clods.