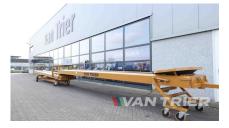

# Van Trier DB 2-800-80 Dual belt conveyor

€26.800

Van Trier B.V. Lorentzweg 2 4691 SR Tholen Nederland

Telefoon: (+31) 166 600 100 WhatsApp: (+31) 166 600 100

Email: info@vantrier.nl

#### **Description**

Introducing the Van Trier DB 2-800-80 Dual belt conveyor: a versatile solution for agricultural material handling. With telescopic conveyor belts, each measuring 16m and 80cm in width, this conveyor offers a capacity of 125TPH. Its unique design allows for extendable and retractable functionality, comprising two separate parts to facilitate operation at angles or around corners. Ideal for loading agricultural products like potatoes or onions in-store, it can also handle cocoa beans and serves as a sorting belt for crops, efficiently sorting out imperfections like bad potatoes or clods.