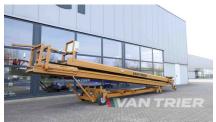

# Van Trier DB 2-800-80 Dual belt conveyor

€26.800

Van Trier B.V. Lorentzweg 2 4691 SR Tholen Nederland

Telefoon: (+31) 166 600 100 WhatsApp: (+31) 166 600 100

Email: info@vantrier.nl

#### **Description**

Introducing the Van Trier DB 2-800-80 Dual belt conveyor: a versatile solution for agricultural material handling. With telescopic conveyor belts, each measuring 16m and 80cm in width, this conveyor offers a capacity of 125TPH. Its unique design allows for extendable and retractable functionality, comprising two separate parts to facilitate operation at angles or around corners. Ideal for loading agricultural products like potatoes or onions in-store, it can also handle cocoa beans and serves as a sorting belt for crops, efficiently sorting out imperfections like bad potatoes or clods.