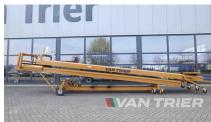

# Van Trier DB 2-800-80 Dual belt conveyor

€26.800

Van Trier B.V. Lorentzweg 2 4691 SR Tholen Nederland

Telefoon: (+31) 166 600 100 WhatsApp: (+31) 166 600 100

Email: info@vantrier.nl

#### **Description**

Introducing the Van Trier DB 2-800-80 Dual belt conveyor: a versatile solution for agricultural material handling. With telescopic conveyor belts, each measuring 16m and 80cm in width, this conveyor offers a capacity of 125TPH. Its unique design allows for extendable and retractable functionality, comprising two separate parts to facilitate operation at angles or around corners. Ideal for loading agricultural products like potatoes or onions in-store, it can also handle cocoa beans and serves as a sorting belt for crops, efficiently sorting out imperfections like bad potatoes or clods.