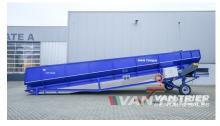

#### **Description**

Discover the efficiency of the Breston NB10-250K Dosing bunker, a heavy-duty receiving hopper designed to streamline bulk material intake across diverse industries. Built with robust construction, it accommodates a wide array of bulk products, making it a vital asset for transshipment, recycling, and agribulk terminals such as grain storage facilities. Capable of handling materials like grain, coffee beans, cocoa beans, wood pellets, sand, gravel, and soil, this hopper is essential for processing and storage systems. Tailored for truck unloading, the Breston NB10-250K Dosing bunker also facilitates material transfer via wheel loaders or cranes. With a floor length of 10m and a width of 250cm, it offers a substantial capacity of approximately 350TPH. Featuring a cross conveyor at the end, it enables flexible material discharge to the left or right, seamlessly integrating with conveyor or shiploader systems. Maximize your material handling efficiency with the Breston NB10-250K Dosing bunker today!