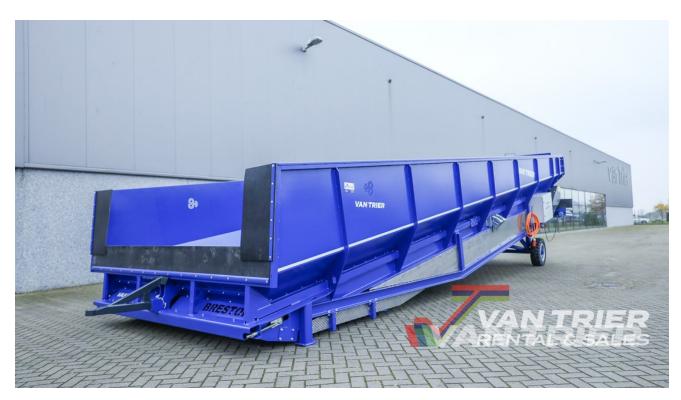

# **Breston NB10-250K Dosing** bunker

€90.000

Van Trier B.V. Lorentzweg 2 4691 SR Tholen Nederland

Telefoon: (+31) 166 600 100 WhatsApp: (+31) 166 600 100

Email: info@vantrier.nl

#### **Description**

Discover the efficiency of the Breston NB10-250K Dosing bunker, a heavy-duty receiving hopper designed to streamline bulk material intake across diverse industries. Built with robust construction, it accommodates a wide array of bulk products, making it a vital asset for transshipment, recycling, and agribulk terminals such as grain storage facilities. Capable of handling materials like grain, coffee beans, cocoa beans, wood pellets, sand, gravel, and soil, this hopper is essential for processing and storage systems. Tailored for truck unloading, the Breston NB10-250K Dosing bunker also facilitates material transfer via wheel loaders or cranes. With a floor length of 10m and a width of 250cm, it offers a substantial capacity of approximately 350TPH. Featuring a cross conveyor at the end, it enables flexible material discharge to the left or right, seamlessly integrating with conveyor or shiploader systems. Maximize your material handling efficiency with the Breston NB10-250K Dosing bunker today!