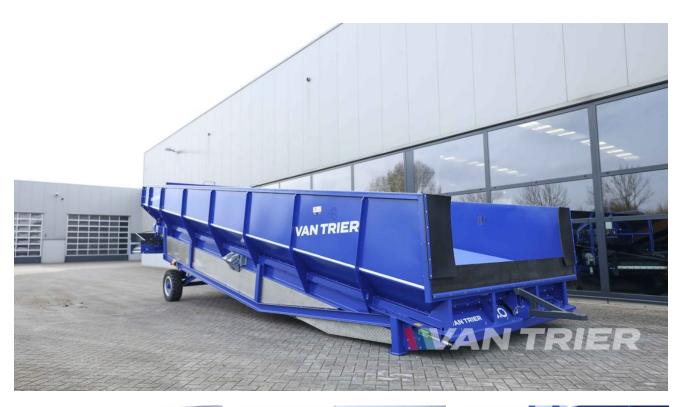

### **Description**

Discover the efficiency of the Breston NB10-250G Dosing bunker, a heavy-duty receiving hopper designed to streamline bulk material intake across diverse industries. Built with robust construction, it accommodates a wide array of bulk products, making it a vital asset for transshipment, recycling, and agribulk terminals such as grain storage facilities. Capable of handling materials like grain, coffee beans, cocoa beans, wood pellets, sand, gravel, and soil, this hopper is essential for processing and storage systems. Tailored for truck unloading, the Breston NB10-250G Dosing bunker also facilitates material transfer via wheel loaders or cranes. With a floor length of 8m and a width of 250cm, it offers a substantial capacity of approximately 350TPH. Featuring a cross conveyor at the end, it enables flexible material discharge to the left or right, seamlessly integrating with conveyor or shiploader systems. Maximize your material handling efficiency with the Breston NB10-250G Dosing bunker today!

# **Specifications**

| Make                             | Breston  |
|----------------------------------|----------|
| Condition                        | New      |
| Plug                             | 32A-5P   |
| Dosing gate                      | Yes      |
| Capacity control                 | Yes      |
| Floor speed                      | Variable |
| Cross conveyor motor             | 1 speed  |
| Adjustable height cross conveyor | Yes      |