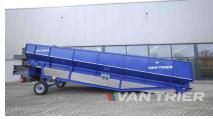

### **Description**

Discover the efficiency of the Breston NB10-250G Dosing bunker, a heavy-duty receiving hopper designed to streamline bulk material intake across diverse industries. Built with robust construction, it accommodates a wide array of bulk products, making it a vital asset for transshipment, recycling, and agribulk terminals such as grain storage facilities. Capable of handling materials like grain, coffee beans, cocoa beans, wood pellets, sand, gravel, and soil, this hopper is essential for processing and storage systems. Tailored for truck unloading, the Breston NB10-250G Dosing bunker also facilitates material transfer via wheel loaders or cranes. With a floor length of 8m and a width of 250cm, it offers a substantial capacity of approximately 350TPH. Featuring a cross conveyor at the end, it enables flexible material discharge to the left or right, seamlessly integrating with conveyor or shiploader systems. Maximize your material handling efficiency with the Breston NB10-250G Dosing bunker today!

# **Specifications**

| Make                             | Breston  |
|----------------------------------|----------|
| Condition                        | New      |
| Plug                             | 32A-5P   |
| Dosing gate                      | Yes      |
| Capacity control                 | Yes      |
| Floor speed                      | Variable |
| Cross conveyor motor             | 1 speed  |
| Adjustable height cross conveyor | Yes      |