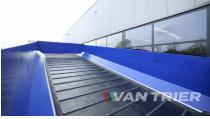

### **Description**

Discover the efficiency of the Breston NB10-250G Dosing bunker, a heavy-duty receiving hopper designed to streamline bulk material intake across diverse industries. Built with robust construction, it accommodates a wide array of bulk products, making it a vital asset for transshipment, recycling, and agribulk terminals such as grain storage facilities. Capable of handling materials like grain, coffee beans, cocoa beans, wood pellets, sand, gravel, and soil, this hopper is essential for processing and storage systems. Tailored for truck unloading, the Breston NB10-250G Dosing bunker also facilitates material transfer via wheel loaders or cranes. With a floor length of 8m and a width of 250cm, it offers a substantial capacity of approximately 350TPH. Featuring a cross conveyor at the end, it enables flexible material discharge to the left or right, seamlessly integrating with conveyor or shiploader systems. Maximize your material handling efficiency with the Breston NB10-250G Dosing bunker today!