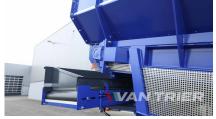

### **Description**

Discover the efficiency of the Breston NB10-250G Dosing bunker, a heavy-duty receiving hopper designed to streamline bulk material intake across diverse industries. Built with robust construction, it accommodates a wide array of bulk products, making it a vital asset for transshipment, recycling, and agribulk terminals such as grain storage facilities. Capable of handling materials like grain, coffee beans, cocoa beans, wood pellets, sand, gravel, and soil, this hopper is essential for processing and storage systems. Tailored for truck unloading, the Breston NB10-250G Dosing bunker also facilitates material transfer via wheel loaders or cranes. With a floor length of 8m and a width of 250cm, it offers a substantial capacity of approximately 350TPH. Featuring a cross conveyor at the end, it enables flexible material discharge to the left or right, seamlessly integrating with conveyor or shiploader systems. Maximize your material handling efficiency with the Breston NB10-250G Dosing bunker today!

# **Specifications**

| Make                             | Breston  |
|----------------------------------|----------|
| Condition                        | New      |
| Plug                             | 32A-5P   |
| Dosing gate                      | Yes      |
| Capacity control                 | Yes      |
| Floor speed                      | Variable |
| Cross conveyor motor             | 1 speed  |
| Adjustable height cross conveyor | Yes      |