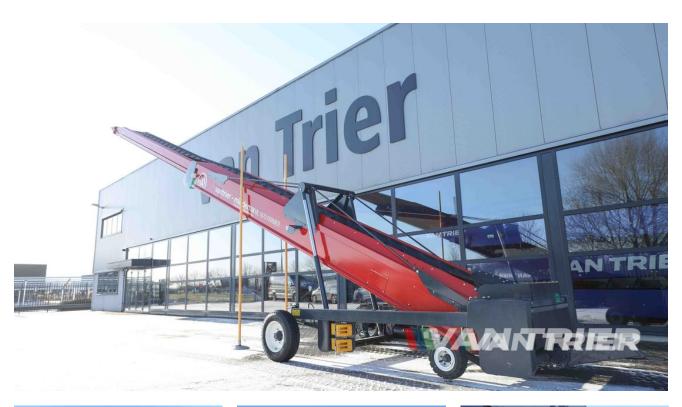

# Miedema ML1670F Store loader

€48.450

Van Trier B.V. Lorentzweg 2 4691 SR Tholen Nederland

Telefoon: (+31) 166 600 100 WhatsApp: (+31) 166 600 100

Email: info@vantrier.nl

### **Description**

Discover the efficiency of this Miedema ML1670F Store loader manufactured in 2023, a robust solution designed to streamline material handling across various sectors. With a length of 16m and a belt width of 70cm, this store loader boasts a capacity of 100TPH. Perfect for efficiently transporting crops like potatoes, onions, and carrots in the agricultural sector, as well as storing or transporting materials such as coal and ores in industrial settings. Featuring versatile swivel and drive modes, this store loader offers ease of operation and durability, ensuring reliable performance in every application. Elevate your material handling processes today with the Miedema ML1670F Store loader.