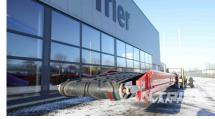

# Miedema ML1670F Store loader

€48.450

Van Trier B.V. Lorentzweg 2 4691 SR Tholen Nederland

Telefoon: (+31) 166 600 100 WhatsApp: (+31) 166 600 100

Email: info@vantrier.nl

### **Description**

Discover the efficiency of this Miedema ML1670F Store loader manufactured in 2023, a robust solution designed to streamline material handling across various sectors. With a length of 16m and a belt width of 70cm, this store loader boasts a capacity of 100TPH. Perfect for efficiently transporting crops like potatoes, onions, and carrots in the agricultural sector, as well as storing or transporting materials such as coal and ores in industrial settings. Featuring versatile swivel and drive modes, this store loader offers ease of operation and durability, ensuring reliable performance in every application. Elevate your material handling processes today with the Miedema ML1670F Store loader.