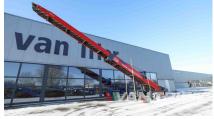

# Miedema ML1670F Store loader

€48.450

Van Trier B.V. Lorentzweg 2 4691 SR Tholen Nederland

Telefoon: (+31) 166 600 100 WhatsApp: (+31) 166 600 100

Email: info@vantrier.nl

### **Description**

Discover the efficiency of this Miedema ML1670F Store loader manufactured in 2023, a robust solution designed to streamline material handling across various sectors. With a length of 16m and a belt width of 70cm, this store loader boasts a capacity of 100TPH. Perfect for efficiently transporting crops like potatoes, onions, and carrots in the agricultural sector, as well as storing or transporting materials such as coal and ores in industrial settings. Featuring versatile swivel and drive modes, this store loader offers ease of operation and durability, ensuring reliable performance in every application. Elevate your material handling processes today with the Miedema ML1670F Store loader.