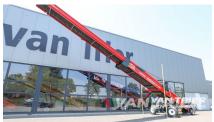

# Miedema ML1670F Store loader

€51.200

Van Trier B.V. Lorentzweg 2 4691 SR Tholen Nederland

Telefoon: (+31) 166 600 100 WhatsApp: (+31) 166 600 100

Email: info@vantrier.nl

### **Description**

Discover the efficiency of this Miedema ML1670F Store loader manufactured in 2025, a robust solution designed to streamline material handling across various sectors. With a length of 16m and a belt width of 70cm, this store loader boasts a capacity of 100TPH. Perfect for efficiently transporting crops like potatoes, onions, and carrots in the agricultural sector, as well as storing or transporting materials such as coal and ores in industrial settings. Featuring versatile swivel and drive modes, this store loader offers ease of operation and durability, ensuring reliable performance in every application. Elevate your material handling processes today with the Miedema ML1670F Store loader.