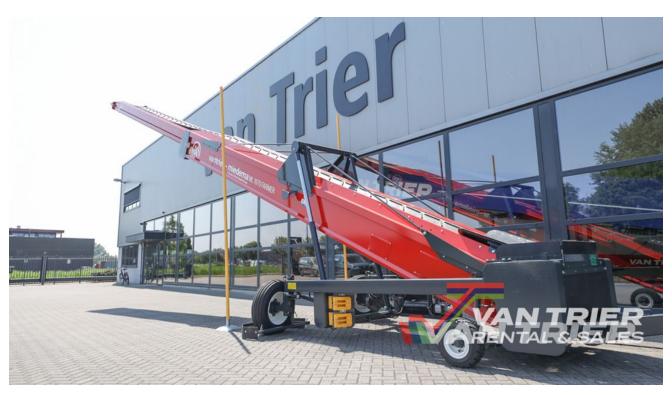

# Miedema ML1670F Store loader

€51.200

Van Trier B.V. Lorentzweg 2 4691 SR Tholen Nederland

Telefoon: (+31) 166 600 100 WhatsApp: (+31) 166 600 100

Email: info@vantrier.nl

### **Description**

Discover the efficiency of this Miedema ML1670F Store loader manufactured in 2025, a robust solution designed to streamline material handling across various sectors. With a length of 16m and a belt width of 70cm, this store loader boasts a capacity of 100TPH. Perfect for efficiently transporting crops like potatoes, onions, and carrots in the agricultural sector, as well as storing or transporting materials such as coal and ores in industrial settings. Featuring versatile swivel and drive modes, this store loader offers ease of operation and durability, ensuring reliable performance in every application. Elevate your material handling processes today with the Miedema ML1670F Store loader.