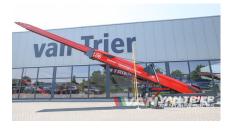

# Miedema ML1670F Store loader

€51.200

Van Trier B.V. Lorentzweg 2 4691 SR Tholen Nederland

Telefoon: (+31) 166 600 100 WhatsApp: (+31) 166 600 100

Email: info@vantrier.nl

### **Description**

Discover the efficiency of this Miedema ML1670F Store loader manufactured in 2025, a robust solution designed to streamline material handling across various sectors. With a length of 16m and a belt width of 70cm, this store loader boasts a capacity of 100TPH. Perfect for efficiently transporting crops like potatoes, onions, and carrots in the agricultural sector, as well as storing or transporting materials such as coal and ores in industrial settings. Featuring versatile swivel and drive modes, this store loader offers ease of operation and durability, ensuring reliable performance in every application. Elevate your material handling processes today with the Miedema ML1670F Store loader.