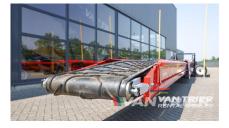

# Miedema ML1670F Store loader

€51.200

Van Trier B.V. Lorentzweg 2 4691 SR Tholen Nederland

Telefoon: (+31) 166 600 100 WhatsApp: (+31) 166 600 100

Email: info@vantrier.nl

### **Description**

Discover the efficiency of this Miedema ML1670F Store loader manufactured in 2025, a robust solution designed to streamline material handling across various sectors. With a length of 16m and a belt width of 70cm, this store loader boasts a capacity of 100TPH. Perfect for efficiently transporting crops like potatoes, onions, and carrots in the agricultural sector, as well as storing or transporting materials such as coal and ores in industrial settings. Featuring versatile swivel and drive modes, this store loader offers ease of operation and durability, ensuring reliable performance in every application. Elevate your material handling processes today with the Miedema ML1670F Store loader.