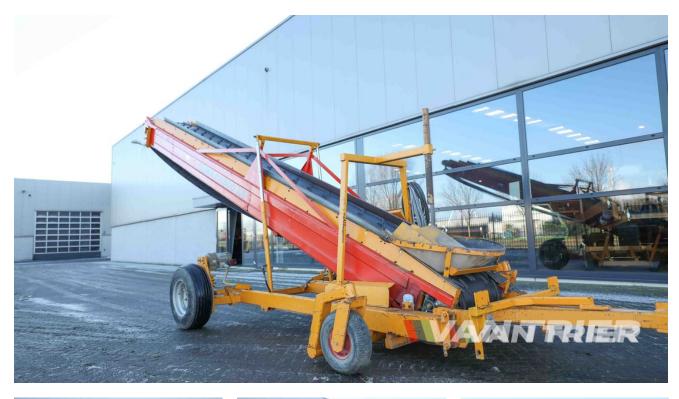

# Climax CTHV 1300 Store loader

€18.950

Van Trier B.V. Lorentzweg 2 4691 SR Tholen Nederland

Telefoon: (+31) 166 600 100 WhatsApp: (+31) 166 600 100

Email: info@vantrier.nl

# **Description**

Unlock the potential of the Climax CTHV 1300 Store loader, built in 1990, a durable solution designed to optimize material handling operations. Featuring a length of 13m and a belt width of 65cm, this store loader offers a robust capacity of {{ ATTRIBUTE\_CAPACITY }}, catering to the needs of various industries. From transporting crops such as potatoes, onions, and carrots in agriculture to handling industrial materials like coal and ores, this versatile store loader ensures efficient operations with its flexible swivel and drive modes.

## **Specifications**

| Make         | Climax   |
|--------------|----------|
| Condition    | Used     |
| Type of belt | Chevron  |
| Plug         | 32A-5P   |
| Wheel drive  | Electric |