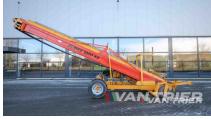

# Climax CTHV 1300 Store loader

€18.950

Van Trier B.V. Lorentzweg 2 4691 SR Tholen Nederland

Telefoon: (+31) 166 600 100 WhatsApp: (+31) 166 600 100

Email: info@vantrier.nl

# **Description**

Unlock the potential of the Climax CTHV 1300 Store loader, built in 1990, a durable solution designed to optimize material handling operations. Featuring a length of 13m and a belt width of 65cm, this store loader offers a robust capacity of {{ ATTRIBUTE\_CAPACITY }}, catering to the needs of various industries. From transporting crops such as potatoes, onions, and carrots in agriculture to handling industrial materials like coal and ores, this versatile store loader ensures efficient operations with its flexible swivel and drive modes.

## **Specifications**

| Make         | Climax   |
|--------------|----------|
| Condition    | Used     |
| Type of belt | Chevron  |
| Plug         | 32A-5P   |
| Wheel drive  | Electric |