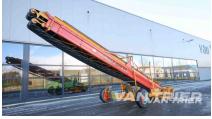

# Climax CTHV 1300 Store loader

€18.950

Van Trier B.V. Lorentzweg 2 4691 SR Tholen Nederland

Telefoon: (+31) 166 600 100 WhatsApp: (+31) 166 600 100

Email: info@vantrier.nl

# **Description**

Unlock the potential of the Climax CTHV 1300 Store loader, built in 1990, a durable solution designed to optimize material handling operations. Featuring a length of 13m and a belt width of 65cm, this store loader offers a robust capacity of {{ ATTRIBUTE\_CAPACITY }}, catering to the needs of various industries. From transporting crops such as potatoes, onions, and carrots in agriculture to handling industrial materials like coal and ores, this versatile store loader ensures efficient operations with its flexible swivel and drive modes.

## **Specifications**

| Make         | Climax   |
|--------------|----------|
| Condition    | Used     |
| Type of belt | Chevron  |
| Plug         | 32A-5P   |
| Wheel drive  | Electric |