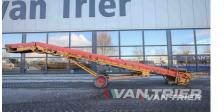

# Climax CT850K Conveyor belt

€4.500

Van Trier B.V. Lorentzweg 2 4691 SR Tholen Nederland

Telefoon: (+31) 166 600 100 WhatsApp: (+31) 166 600 100 Email: info@vantrier.nl

## Description

Introducing our top-of-the-line machine, Climax CT850K Conveyor belt. Known for its unbeatable price-to-quality ratio. With a robust frame and easy operation, it offers a 8.5m length and 80cm for versatility. The hydraulic height adjustment, coupled with a drum motor and frequency control, ensures precise performance. Plus, it features a retractable towbar for added convenience. Elevate your productivity with this exceptional machine.

## **Specifications**

| Make                     | Climax            |
|--------------------------|-------------------|
| Condition                | Used              |
| Type of belt             | Chevron           |
| Plug                     | 32A-5P            |
| Height adjustment output | Manual with winch |