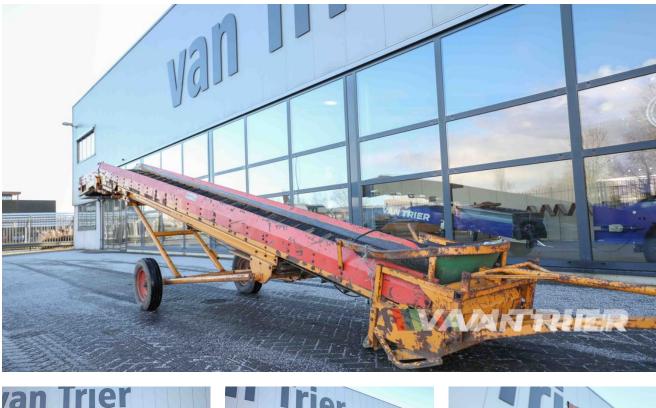

# Climax CT850K Conveyor belt

€4.500

Van Trier B.V. Lorentzweg 2 4691 SR Tholen Nederland

Telefoon: (+31) 166 600 100 WhatsApp: (+31) 166 600 100 Email: info@vantrier.nl

## Description

Introducing our top-of-the-line machine, Climax CT850K Conveyor belt. Known for its unbeatable price-to-quality ratio. With a robust frame and easy operation, it offers a 8.5m length and 80cm for versatility. The hydraulic height adjustment, coupled with a drum motor and frequency control, ensures precise performance. Plus, it features a retractable towbar for added convenience. Elevate your productivity with this exceptional machine.

## **Specifications**

| Make                     | Climax            |
|--------------------------|-------------------|
| Condition                | Used              |
| Type of belt             | Chevron           |
| Plug                     | 32A-5P            |
| Height adjustment output | Manual with winch |