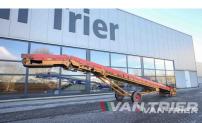

# Climax CT850K Conveyor belt

€4.500

Van Trier B.V. Lorentzweg 2 4691 SR Tholen Nederland

Telefoon: (+31) 166 600 100 WhatsApp: (+31) 166 600 100 Email: info@vantrier.nl

## Description

Introducing our top-of-the-line machine, Climax CT850K Conveyor belt. Known for its unbeatable price-to-quality ratio. With a robust frame and easy operation, it offers a 8.5m length and 80cm for versatility. The hydraulic height adjustment, coupled with a drum motor and frequency control, ensures precise performance. Plus, it features a retractable towbar for added convenience. Elevate your productivity with this exceptional machine.

## **Specifications**

| Make                     | Climax            |
|--------------------------|-------------------|
| Condition                | Used              |
| Type of belt             | Chevron           |
| Plug                     | 32A-5P            |
| Height adjustment output | Manual with winch |