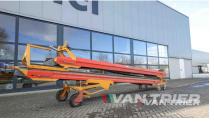

# Climax CDVE1200 Dual belt conveyor

€7.750

Van Trier B.V. Lorentzweg 2 4691 SR Tholen Nederland

Telefoon: (+31) 166 600 100 WhatsApp: (+31) 166 600 100

Email: info@vantrier.nl

### **Description**

Introducing our top-of-the-line machine, Climax CDVE1200 Dual belt conveyor. Known for its unbeatable price-to-quality ratio. With a robust frame and easy operation, it offers a 12m length and 65cm for versatility. The hydraulic height adjustment, coupled with a drum motor and frequency control, ensures precise performance. Plus, it features a retractable towbar for added convenience. Elevate your productivity with this exceptional machine.

## **Specifications**

| Make                     | Climax                  |
|--------------------------|-------------------------|
| Condition                | Used                    |
| Plug                     | 32A-5P                  |
| Height adjustment input  | Hydraulic with handpump |
| Height adjustment output | Hydraulic with handpump |
| Length adjustment        | Manually                |