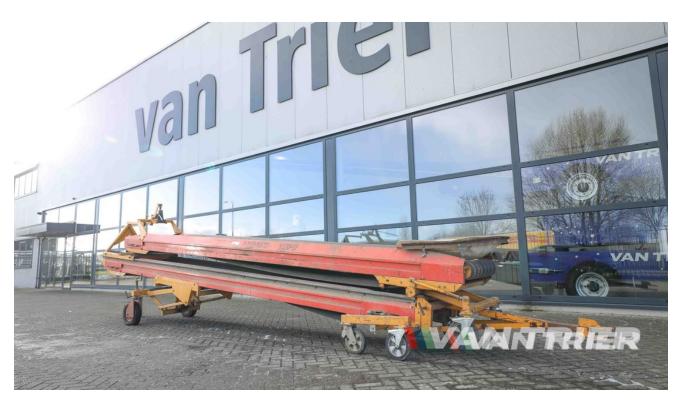

# Climax CDVE1200 Dual belt conveyor

€7.750

Van Trier B.V. Lorentzweg 2 4691 SR Tholen Nederland

Telefoon: (+31) 166 600 100 WhatsApp: (+31) 166 600 100

Email: info@vantrier.nl

### **Description**

Introducing our top-of-the-line machine, Climax CDVE1200 Dual belt conveyor. Known for its unbeatable price-to-quality ratio. With a robust frame and easy operation, it offers a 12m length and 65cm for versatility. The hydraulic height adjustment, coupled with a drum motor and frequency control, ensures precise performance. Plus, it features a retractable towbar for added convenience. Elevate your productivity with this exceptional machine.

## **Specifications**

| Make                     | Climax                  |
|--------------------------|-------------------------|
| Condition                | Used                    |
| Plug                     | 32A-5P                  |
| Height adjustment input  | Hydraulic with handpump |
| Height adjustment output | Hydraulic with handpump |
| Length adjustment        | Manually                |