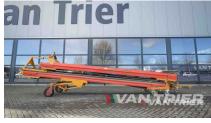

# Climax CDVE1200 Dual belt conveyor

€7.750

Van Trier B.V. Lorentzweg 2 4691 SR Tholen Nederland

Telefoon: (+31) 166 600 100 WhatsApp: (+31) 166 600 100

Email: info@vantrier.nl

### **Description**

Introducing our top-of-the-line machine, Climax CDVE1200 Dual belt conveyor. Known for its unbeatable price-to-quality ratio. With a robust frame and easy operation, it offers a 12m length and 65cm for versatility. The hydraulic height adjustment, coupled with a drum motor and frequency control, ensures precise performance. Plus, it features a retractable towbar for added convenience. Elevate your productivity with this exceptional machine.

## **Specifications**

| Make                     | Climax                  |
|--------------------------|-------------------------|
| Condition                | Used                    |
| Plug                     | 32A-5P                  |
| Height adjustment input  | Hydraulic with handpump |
| Height adjustment output | Hydraulic with handpump |
| Length adjustment        | Manually                |