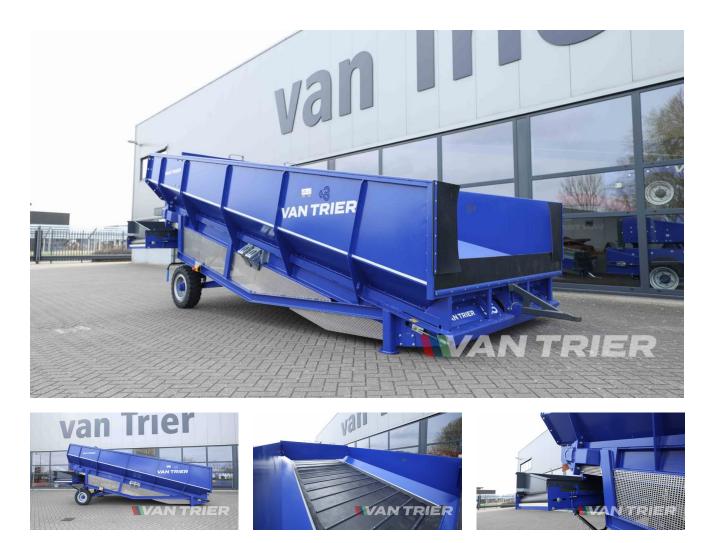

## Breston NB10-250B Dosing bunker

Van Trier B.V. Lorentzweg 2 4691 SR Tholen Nederland

Telefoon: (+31) 166 600 100 WhatsApp: (+31) 166 600 100 Email: info@vantrier.nl

## Description

Unlock the efficiency of the Breston NB10-250B Dosing bunker, a heavy-duty solution crafted for seamless bulk material intake in various industries. Engineered with robust construction, it can handle almost all sorts of bulk products with ease, making it indispensable for transshipment, recycling, and agribulk terminals such as grain storage facilities. Designed to handle a wide range of materials including grain, coffee beans, cocoa beans, wood pellets, sand, gravel, and soil, this dosing bunker is an essential component for processing and storage systems. Perfectly suited for truck unloading, the Breston NB10-250B Dosing bunker also accommodates wheel loaders or cranes for flexible material transfer. Featuring a floor length of 5.5m and a width of 250cm, it boasts a robust capacity of approximately 350TPH. Equipped with a cross conveyor at the end, offering the flexibility to discharge material to the left or right, the Breston NB10-250B Dosing bunker seamlessly integrates with conveyor or shiploader systems, optimizing your material handling operations. Elevate your efficiency with the Breston NB10-250B Dosing bunker today!