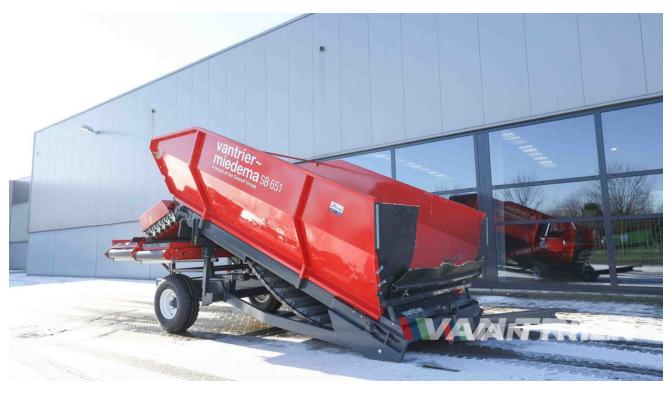

# Miedema SB651 Receiving hopper

€37.500

Van Trier B.V. Lorentzweg 2 4691 SR Tholen Nederland

Telefoon: (+31) 166 600 100 WhatsApp: (+31) 166 600 100

Email: info@vantrier.nl

#### **Description**

The Miedema SB651 Receiving hopper is a reliable and versatile solution for bulk handling needs. Constructed in 2023, this Used receiving hopper offers a wide floor width of 200cm and a generous floor length of 3.5m. It is equipped with 6 Smooth rollers to handle agricultural materials with high precision. Designed to make the transfer of materials from low supply points seamless, it works well with conveyor belts, dual belts, or storage loaders, adapting to various operational requirements. The Miedema SB651 Receiving hopper simplifies the entire bulk handling process. Products from the field are unloaded into the hopper and processed through a soil separating module, ensuring they are thoroughly cleaned and minimizing waste. Ideal for a variety of industries and applications, the Miedema SB651 Receiving hopper delivers consistent reliability, efficiency, and precision in every operation. Enhance your operations today with the reliable and efficient Miedema SB651 Receiving hopper receiving hopper.